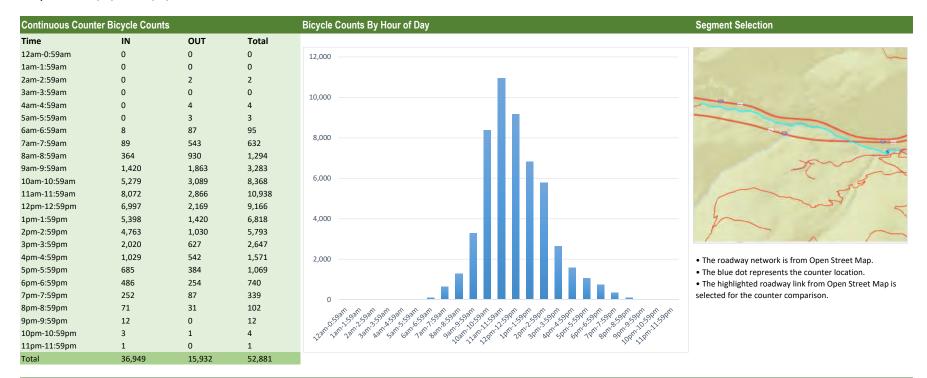

Location: Mason Street north of Magnolia St., Fort Collins

Site ID: B60001

Lat/Long: 40.58332, -105.07886

Analysis Period: 07/01/2017 - 12/31/2017 Weekday Only

| Continuous Counte | r Bicycle Counts | S      |        | Bicycle Counts By Hour of Day | Segment Selection                                    |
|-------------------|------------------|--------|--------|-------------------------------|------------------------------------------------------|
| Time              | IN               | OUT    | Total  |                               |                                                      |
| 12am-0:59am       | 120              | 216    | 336    | 6,000                         |                                                      |
| 1am-1:59am        | 55               | 153    | 208    |                               |                                                      |
| 2am-2:59am        | 32               | 70     | 102    |                               |                                                      |
| 3am-3:59am        | 19               | 21     | 40     | 5,000                         |                                                      |
| 4am-4:59am        | 43               | 51     | 94     | 3,000                         |                                                      |
| 5am-5:59am        | 319              | 126    | 445    |                               |                                                      |
| 6am-6:59am        | 436              | 342    | 778    | 4,000                         |                                                      |
| 7am-7:59am        | 1,535            | 1,259  | 2,794  | 4,000                         |                                                      |
| 8am-8:59am        | 1,844            | 1,741  | 3,585  |                               |                                                      |
| 9am-9:59am        | 1,513            | 1,547  | 3,060  |                               |                                                      |
| 10am-10:59am      | 1,614            | 1,331  | 2,945  | 3,000                         |                                                      |
| 11am-11:59am      | 1,812            | 1,581  | 3,393  |                               |                                                      |
| 12pm-12:59pm      | 2,280            | 1,861  | 4,141  |                               |                                                      |
| 1pm-1:59pm        | 2,524            | 1,941  | 4,465  | 2,000                         |                                                      |
| 2pm-2:59pm        | 2,255            | 1,712  | 3,967  |                               |                                                      |
| 3pm-3:59pm        | 2,230            | 1,877  | 4,107  |                               |                                                      |
| 4pm-4:59pm        | 2,782            | 2,470  | 5,252  | 1,000                         | The roadway network is from Open Street Map.         |
| 5pm-5:59pm        | 2,941            | 2,941  | 5,882  |                               | The blue dot represents the counter location.        |
| 6pm-6:59pm        | 2,151            | 2,070  | 4,221  |                               | The highlighted roadway link from Open Street Map is |
| 7pm-7:59pm        | 1,684            | 1,668  | 3,352  |                               | selected for the counter comparison.                 |
| 8pm-8:59pm        | 1,140            | 1,529  | 2,669  |                               | , of                                                 |
| 9pm-9:59pm        | 804              | 1,071  | 1,875  |                               | جن <sup>،</sup>                                      |
| 10pm-10:59pm      | 563              | 1,030  | 1,593  |                               |                                                      |
| 11pm-11:59pm      | 303              | 533    | 836    | y y y                         |                                                      |
| Total             | 30,999           | 29,141 | 60,140 |                               |                                                      |