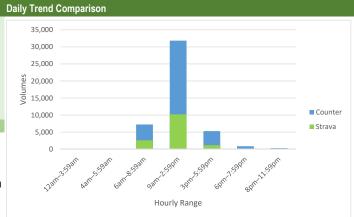

| Counter/Strava Data Co     | mparison                  |                           |                      |
|----------------------------|---------------------------|---------------------------|----------------------|
| Hourly Ranges <sup>1</sup> | Total Counts <sup>2</sup> | Strava Trips <sup>3</sup> | Percent <sup>4</sup> |
| 12am-3:59am                | 360                       | 4                         | 1.1%                 |
| 4am-5:59am                 | 442                       | 28                        | 6.3%                 |
| 6am-8:59am                 | 7,528                     | 633                       | 8.4%                 |
| 9am-2:59pm                 | 27,117                    | 1,416                     | 5.2%                 |
| 3pm-5:59pm                 | 14,278                    | 929                       | 6.5%                 |
| 6pm-7:59pm                 | 6,508                     | 356                       | 5.5%                 |
| 8pm-11:59pm                | 2,770                     | 115                       | 4.2%                 |
| Total                      | 59,003                    | 3,481                     | 6%                   |

- 1. Hourly range periods are defined by CDOT and provided by Strava as data rollups.
- 2. Total counts are summarized from the hourly counts.
- 3. Total Strava trips are from the "TACTCNT\_X" field in the rolled-up dataset.
- "TACTCNT\_X" = Total number of bicycle trips on a segment for the numbered rolled-up time frame (where X = the numbered time frame).
- 4. Percent is calculated by dividing the Strava trips by total counts.