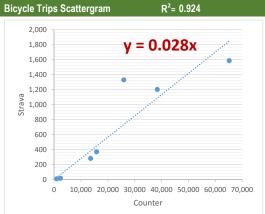

| Counter/Strava Data Comparison |                           |                           |                      |  |
|--------------------------------|---------------------------|---------------------------|----------------------|--|
| Hourly Ranges <sup>1</sup>     | Total Counts <sup>2</sup> | Strava Trips <sup>3</sup> | Percent <sup>4</sup> |  |
| 12am-3:59am                    | 1,573                     | 11                        | 0.7%                 |  |
| 4am-5:59am                     | 677                       | 11                        | 1.6%                 |  |
| 6am-8:59am                     | 8,185                     | 478                       | 5.8%                 |  |
| 9am-2:59pm                     | 31,353                    | 956                       | 3.0%                 |  |
| 3pm-5:59pm                     | 20,044                    | 508                       | 2.5%                 |  |
| 6pm-7:59pm                     | 10,064                    | 264                       | 2.6%                 |  |
| 8pm-11:59pm                    | 9,764                     | 143                       | 1.5%                 |  |
| Total                          | 81,660                    | 2,371                     | 3%                   |  |