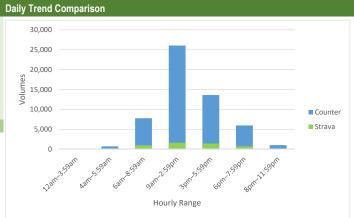

| Counter/Strava Data Comparison |                           |                           |                      |  |
|--------------------------------|---------------------------|---------------------------|----------------------|--|
| Hourly Ranges <sup>1</sup>     | Total Counts <sup>2</sup> | Strava Trips <sup>3</sup> | Percent <sup>4</sup> |  |
| 12am-3:59am                    | 1,573                     | 11                        | 0.7%                 |  |
| 4am-5:59am                     | 677                       | 11                        | 1.6%                 |  |
| 6am-8:59am                     | 8,185                     | 478                       | 5.8%                 |  |
| 9am-2:59pm                     | 31,353                    | 956                       | 3.0%                 |  |
| 3pm-5:59pm                     | 20,044                    | 508                       | 2.5%                 |  |
| 6pm-7:59pm                     | 10,064                    | 264                       | 2.6%                 |  |
| 8pm-11:59pm                    | 9,764                     | 143                       | 1.5%                 |  |
| Total                          | 81,660                    | 2,371                     | 3%                   |  |

- 1. Hourly range periods are defined by CDOT and provided by Strava as data rollups.
- 2. Total counts are summarized from the hourly counts.
- 3. Total Strava trips are from the "TACTCNT\_X" field in the rolled-up dataset.
- "TACTCNT\_X" = Total number of bicycle trips on a segment for the numbered rolled-up time frame (where X = the numbered time frame).
- 4. Percent is calculated by dividing the Strava trips by total counts.