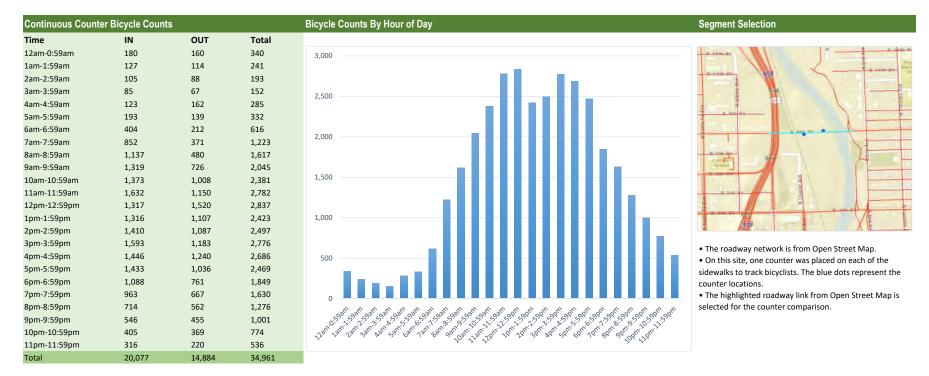

Location: Mason Street north of Magnolia St., Fort Collins

Site ID: B60001

Lat/Long: 40.58332, -105.07886

Analysis Period: 07/01/2017 - 12/31/2017

| Continuous Count | er Bicycle Count | ts     |        | Bicycle Counts By Hour of Day                             | Segment Selection                                    |
|------------------|------------------|--------|--------|-----------------------------------------------------------|------------------------------------------------------|
| Time             | IN               | OUT    | Total  |                                                           |                                                      |
| 12am-0:59am      | 222              | 531    | 753    | 8,000                                                     |                                                      |
| 1am-1:59am       | 99               | 385    | 484    |                                                           |                                                      |
| 2am-2:59am       | 61               | 193    | 254    |                                                           |                                                      |
| 3am-3:59am       | 31               | 51     | 82     | 7,000                                                     |                                                      |
| 4am-4:59am       | 49               | 84     | 133    |                                                           |                                                      |
| 5am-5:59am       | 361              | 183    | 544    | 6,000                                                     |                                                      |
| 6am-6:59am       | 515              | 387    | 902    | 111111.                                                   |                                                      |
| 7am-7:59am       | 1,734            | 1,353  | 3,087  | 5,000                                                     |                                                      |
| 8am-8:59am       | 2,180            | 2,016  | 4,196  | 3,000                                                     |                                                      |
| 9am-9:59am       | 2,056            | 1,923  | 3,979  |                                                           |                                                      |
| 10am-10:59am     | 2,342            | 1,923  | 4,265  | 4,000                                                     |                                                      |
| 11am-11:59am     | 2,773            | 2,314  | 5,087  |                                                           | Controlling                                          |
| 12pm-12:59pm     | 3,281            | 2,634  | 5,915  | 3,000                                                     |                                                      |
| 1pm-1:59pm       | 3,587            | 2,777  | 6,364  |                                                           |                                                      |
| 2pm-2:59pm       | 3,150            | 2,593  | 5,743  | 2,000                                                     |                                                      |
| 3pm-3:59pm       | 3,146            | 2,775  | 5,921  | 2,000                                                     |                                                      |
| 4pm-4:59pm       | 3,567            | 3,281  | 6,848  |                                                           | The roadway network is from Open Street Map.         |
| 5pm-5:59pm       | 3,629            | 3,646  | 7,275  | 1,000                                                     | The blue dot represents the counter location.        |
| 6pm-6:59pm       | 2,808            | 2,748  | 5,556  |                                                           | The highlighted roadway link from Open Street Map is |
| 7pm-7:59pm       | 2,227            | 2,281  | 4,508  |                                                           | selected for the counter comparison.                 |
| 8pm-8:59pm       | 1,586            | 2,073  | 3,659  |                                                           | 6                                                    |
| 9pm-9:59pm       | 1,152            | 1,540  | 2,692  | Jan fen fen fen fen en e |                                                      |
| 10pm-10:59pm     | 778              | 1,436  | 2,214  | Jan se                |                                                      |
| 11pm-11:59pm     | 414              | 785    | 1,199  | , , , , , , , , , , , , , , , , , , ,                     |                                                      |
| Total            | 41,748           | 39,912 | 81,660 |                                                           |                                                      |