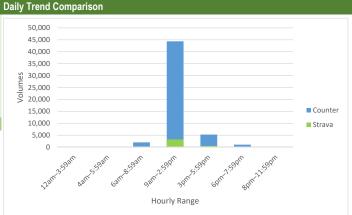

| Counter/Strava Data Comparison |                           |                           |                      |  |  |  |
|--------------------------------|---------------------------|---------------------------|----------------------|--|--|--|
| Hourly Ranges <sup>1</sup>     | Total Counts <sup>2</sup> | Strava Trips <sup>3</sup> | Percent <sup>4</sup> |  |  |  |
| 12am-3:59am                    | 686                       | 5                         | 0.7%                 |  |  |  |
| 4am-5:59am                     | 539                       | 6                         | 1.1%                 |  |  |  |
| 6am-8:59am                     | 7,157                     | 422                       | 5.9%                 |  |  |  |
| 9am-2:59pm                     | 21,971                    | 574                       | 2.6%                 |  |  |  |
| 3pm-5:59pm                     | 15,241                    | 390                       | 2.6%                 |  |  |  |
| 6pm-7:59pm                     | 7,573                     | 212                       | 2.8%                 |  |  |  |
| 8pm-11:59pm                    | 6,973                     | 112                       | 1.6%                 |  |  |  |
| Total                          | 60,140                    | 1,721                     | 3%                   |  |  |  |

- 1. Hourly range periods are defined by CDOT and provided by Strava as data rollups.
- 2. Total counts are summarized from the hourly counts.
- 3. Total Strava trips are from the "TACTCNT\_X" field in the rolled-up dataset. "TACTCNT\_X" = Total number of bicycle trips on a segment for the numbered rolled-up time frame (where X = the numbered time frame).
- 4. Percent is calculated by dividing the Strava trips by total counts.