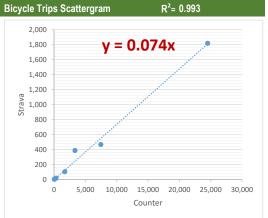

| Counter/Strava Data Comparison |                           |                           |                      |  |
|--------------------------------|---------------------------|---------------------------|----------------------|--|
| Hourly Ranges <sup>1</sup>     | Total Counts <sup>2</sup> | Strava Trips <sup>3</sup> | Percent <sup>4</sup> |  |
| 12am-3:59am                    | 1,573                     | 11                        | 0.7%                 |  |
| 4am-5:59am                     | 677                       | 11                        | 1.6%                 |  |
| 6am-8:59am                     | 8,185                     | 478                       | 5.8%                 |  |
| 9am-2:59pm                     | 31,353                    | 956                       | 3.0%                 |  |
| 3pm-5:59pm                     | 20,044                    | 508                       | 2.5%                 |  |
| 6pm-7:59pm                     | 10,064                    | 264                       | 2.6%                 |  |
| 8pm-11:59pm                    | 9,764                     | 143                       | 1.5%                 |  |
| Total                          | 81,660                    | 2,371                     | 3%                   |  |