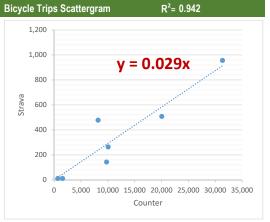

| Counter/Strava Data Co     | mparison                  |                           |                      |
|----------------------------|---------------------------|---------------------------|----------------------|
| Hourly Ranges <sup>1</sup> | Total Counts <sup>2</sup> | Strava Trips <sup>3</sup> | Percent <sup>4</sup> |
| 12am-3:59am                | 360                       | 4                         | 1.1%                 |
| 4am-5:59am                 | 442                       | 28                        | 6.3%                 |
| 6am-8:59am                 | 7,528                     | 633                       | 8.4%                 |
| 9am-2:59pm                 | 27,117                    | 1,416                     | 5.2%                 |
| 3pm-5:59pm                 | 14,278                    | 929                       | 6.5%                 |
| 6pm-7:59pm                 | 6,508                     | 356                       | 5.5%                 |
| 8pm-11:59pm                | 2,770                     | 115                       | 4.2%                 |
| Total                      | 59,003                    | 3,481                     | 6%                   |

- 1. Hourly range periods are defined by CDOT and provided by Strava as data rollups.
- 2. Total counts are summarized from the hourly counts.
- 3. Total Strava trips are from the "TACTCNT\_X" field in the rolled-up dataset.
- "TACTCNT\_X" = Total number of bicycle trips on a segment for the numbered rolled-up time frame (where X = the numbered time frame).
- 4. Percent is calculated by dividing the Strava trips by total counts.