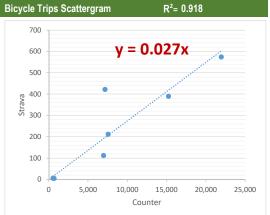

 $R^2 = 0.978$ 

Location: Poudre River Trail - Lee Martinez Park, Fort Collins

Site ID: B60002

Lat/Long: 40.59681, -105.08242

Analysis Period: 07/01/2017 - 12/31/2017 Weekend Only

| Counter/Strava Data Co     | mparison                  |                           |                      |  |
|----------------------------|---------------------------|---------------------------|----------------------|--|
| Hourly Ranges <sup>1</sup> | Total Counts <sup>2</sup> | Strava Trips <sup>3</sup> | Percent <sup>4</sup> |  |
| 12am-3:59am                | 294                       | 6                         | 2.0%                 |  |
| 4am-5:59am                 | 151                       | 13                        | 8.6%                 |  |
| 6am-8:59am                 | 2,465                     | 208                       | 8.4%                 |  |
| 9am-2:59pm                 | 19,813                    | 1,095                     | 5.5%                 |  |
| 3pm-5:59pm                 | 7,652                     | 336                       | 4.4%                 |  |
| 6pm-7:59pm                 | 2,562                     | 77                        | 3.0%                 |  |
| 8pm-11:59pm                | 1,177                     | 39                        | 3.3%                 |  |
| Total                      | 34,114                    | 1,774                     | 5%                   |  |

- 1. Hourly range periods are defined by CDOT and provided by Strava as data rollups.
- 2. Total counts are summarized from the hourly counts.
- 3. Total Strava trips are from the "TACTCNT X" field in the rolled-up dataset.
- "TACTCNT\_X" = Total number of bicycle trips on a segment for the numbered rolled-up time frame (where X = the numbered time frame).
- 4. Percent is calculated by dividing the Strava trips by total counts.