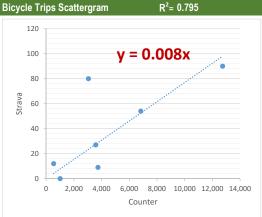

 $R^2 = 0.978$ 

Location: Poudre River Trail - Lee Martinez Park, Fort Collins

Site ID: B60002

Lat/Long: 40.59681, -105.08242

Analysis Period: 07/01/2017 - 12/31/2017 Weekend Only

| Counter/Strava Data Co     | mparison                  |                           |                      |  |
|----------------------------|---------------------------|---------------------------|----------------------|--|
| Hourly Ranges <sup>1</sup> | Total Counts <sup>2</sup> | Strava Trips <sup>3</sup> | Percent <sup>4</sup> |  |
| 12am-3:59am                | 294                       | 6                         | 2.0%                 |  |
| 4am-5:59am                 | 151                       | 13                        | 8.6%                 |  |
| 6am-8:59am                 | 2,465                     | 208                       | 8.4%                 |  |
| 9am-2:59pm                 | 19,813                    | 1,095                     | 5.5%                 |  |
| 3pm-5:59pm                 | 7,652                     | 336                       | 4.4%                 |  |
| 6pm-7:59pm                 | 2,562                     | 77                        | 3.0%                 |  |
| 8pm-11:59pm                | 1,177                     | 39                        | 3.3%                 |  |
| Total                      | 34,114                    | 1,774                     | 5%                   |  |