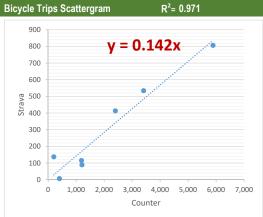

| Counter/Strava Data Comparison |                           |                           |                      |  |
|--------------------------------|---------------------------|---------------------------|----------------------|--|
| Hourly Ranges <sup>1</sup>     | Total Counts <sup>2</sup> | Strava Trips <sup>3</sup> | Percent <sup>4</sup> |  |
| 12am-3:59am                    | 1,573                     | 11                        | 0.7%                 |  |
| 4am-5:59am                     | 677                       | 11                        | 1.6%                 |  |
| 6am-8:59am                     | 8,185                     | 478                       | 5.8%                 |  |
| 9am-2:59pm                     | 31,353                    | 956                       | 3.0%                 |  |
| 3pm-5:59pm                     | 20,044                    | 508                       | 2.5%                 |  |
| 6pm-7:59pm                     | 10,064                    | 264                       | 2.6%                 |  |
| 8pm-11:59pm                    | 9,764                     | 143                       | 1.5%                 |  |
| Total                          | 81,660                    | 2,371                     | 3%                   |  |