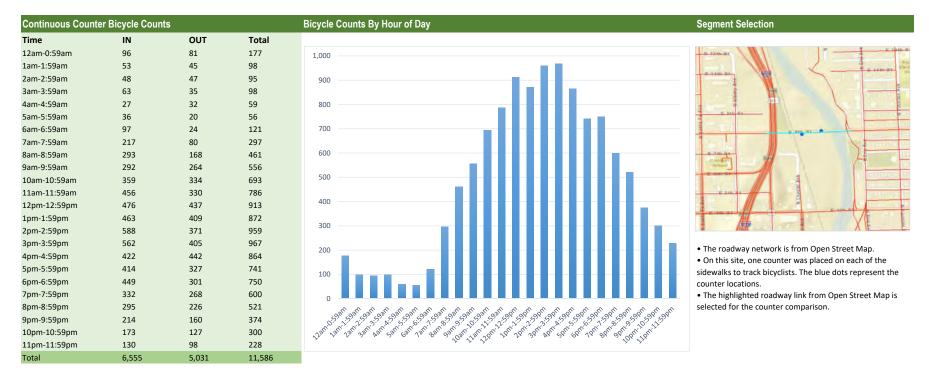

Location: Mason Street north of Magnolia St., Fort Collins

Site ID: B60001

Lat/Long: 40.58332, -105.07886

Analysis Period: 07/01/2017 - 12/31/2017 Weekend Only

| Counter/Strava Data Comparison |                           |                           |                      |  |  |  |  |
|--------------------------------|---------------------------|---------------------------|----------------------|--|--|--|--|
| Hourly Ranges <sup>1</sup>     | Total Counts <sup>2</sup> | Strava Trips <sup>3</sup> | Percent <sup>4</sup> |  |  |  |  |
| 12am-3:59am                    | 887                       | 6                         | 0.7%                 |  |  |  |  |
| 4am-5:59am                     | 138                       | 5                         | 3.6%                 |  |  |  |  |
| 6am-8:59am                     | 1,028                     | 56                        | 5.4%                 |  |  |  |  |
| 9am-2:59pm                     | 9,382                     | 382                       | 4.1%                 |  |  |  |  |
| 3pm-5:59pm                     | 4,803                     | 118                       | 2.5%                 |  |  |  |  |
| 6pm-7:59pm                     | 2,491                     | 52                        | 2.1%                 |  |  |  |  |
| 8pm-11:59pm                    | 2,791                     | 31                        | 1.1%                 |  |  |  |  |
| Total                          | 21,520                    | 650                       | 3%                   |  |  |  |  |

- 1. Hourly range periods are defined by CDOT and provided by Strava as data rollups.
- 2. Total counts are summarized from the hourly counts.
- 3. Total Strava trips are from the "TACTCNT\_X" field in the rolled-up dataset. "TACTCNT\_X" = Total number of bicycle trips on a segment for the numbered rolled-up time frame (where X = the numbered time frame).
- 4. Percent is calculated by dividing the Strava trips by total counts.