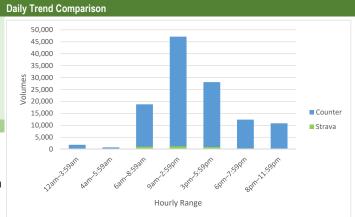

Location: Mason Street north of Magnolia St., Fort Collins

Site ID: B60001

Lat/Long: 40.58332, -105.07886

Analysis Period: 07/01/2017 - 12/31/2017

| Continuous Count | er Bicycle Count | ts     |        | Bicycle Counts By Hour of Day                             | Segment Selection                                    |
|------------------|------------------|--------|--------|-----------------------------------------------------------|------------------------------------------------------|
| Time             | IN               | OUT    | Total  |                                                           |                                                      |
| 12am-0:59am      | 222              | 531    | 753    | 8,000                                                     |                                                      |
| 1am-1:59am       | 99               | 385    | 484    |                                                           |                                                      |
| 2am-2:59am       | 61               | 193    | 254    |                                                           |                                                      |
| 3am-3:59am       | 31               | 51     | 82     | 7,000                                                     |                                                      |
| 4am-4:59am       | 49               | 84     | 133    |                                                           |                                                      |
| 5am-5:59am       | 361              | 183    | 544    | 6,000                                                     |                                                      |
| 6am-6:59am       | 515              | 387    | 902    | 111111.                                                   |                                                      |
| 7am-7:59am       | 1,734            | 1,353  | 3,087  | 5,000                                                     |                                                      |
| 8am-8:59am       | 2,180            | 2,016  | 4,196  | 3,000                                                     |                                                      |
| 9am-9:59am       | 2,056            | 1,923  | 3,979  |                                                           |                                                      |
| 10am-10:59am     | 2,342            | 1,923  | 4,265  | 4,000                                                     |                                                      |
| 11am-11:59am     | 2,773            | 2,314  | 5,087  |                                                           | Controlling                                          |
| 12pm-12:59pm     | 3,281            | 2,634  | 5,915  | 3,000                                                     |                                                      |
| 1pm-1:59pm       | 3,587            | 2,777  | 6,364  |                                                           |                                                      |
| 2pm-2:59pm       | 3,150            | 2,593  | 5,743  | 2,000                                                     |                                                      |
| 3pm-3:59pm       | 3,146            | 2,775  | 5,921  | 2,000                                                     |                                                      |
| 4pm-4:59pm       | 3,567            | 3,281  | 6,848  |                                                           | The roadway network is from Open Street Map.         |
| 5pm-5:59pm       | 3,629            | 3,646  | 7,275  | 1,000                                                     | The blue dot represents the counter location.        |
| 6pm-6:59pm       | 2,808            | 2,748  | 5,556  |                                                           | The highlighted roadway link from Open Street Map is |
| 7pm-7:59pm       | 2,227            | 2,281  | 4,508  |                                                           | selected for the counter comparison.                 |
| 8pm-8:59pm       | 1,586            | 2,073  | 3,659  |                                                           | 6                                                    |
| 9pm-9:59pm       | 1,152            | 1,540  | 2,692  | Jan fen fen fen fen en e |                                                      |
| 10pm-10:59pm     | 778              | 1,436  | 2,214  | Jan se                |                                                      |
| 11pm-11:59pm     | 414              | 785    | 1,199  | , , , , , , , , , , , , , , , , , , ,                     |                                                      |
| Total            | 41,748           | 39,912 | 81,660 |                                                           |                                                      |