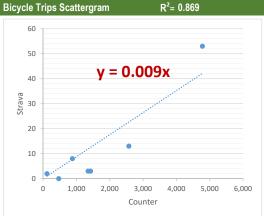

Location: Mason Street north of Magnolia St., Fort Collins

Site ID: B60001

Lat/Long: 40.58332, -105.07886

Analysis Period: 07/01/2017 - 12/31/2017 Weekend Only

| Counter/Strava Data Comparison |                           |                           |                      |  |  |  |  |
|--------------------------------|---------------------------|---------------------------|----------------------|--|--|--|--|
| Hourly Ranges <sup>1</sup>     | Total Counts <sup>2</sup> | Strava Trips <sup>3</sup> | Percent <sup>4</sup> |  |  |  |  |
| 12am-3:59am                    | 887                       | 6                         | 0.7%                 |  |  |  |  |
| 4am-5:59am                     | 138                       | 5                         | 3.6%                 |  |  |  |  |
| 6am-8:59am                     | 1,028                     | 56                        | 5.4%                 |  |  |  |  |
| 9am-2:59pm                     | 9,382                     | 382                       | 4.1%                 |  |  |  |  |
| 3pm-5:59pm                     | 4,803                     | 118                       | 2.5%                 |  |  |  |  |
| 6pm-7:59pm                     | 2,491                     | 52                        | 2.1%                 |  |  |  |  |
| 8pm-11:59pm                    | 2,791                     | 31                        | 1.1%                 |  |  |  |  |
| Total                          | 21,520                    | 650                       | 3%                   |  |  |  |  |