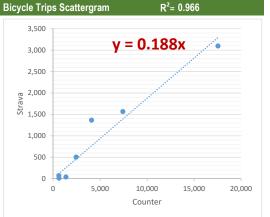

| Counter/Strava Data Comparison |                           |                           |                      |  |
|--------------------------------|---------------------------|---------------------------|----------------------|--|
| Hourly Ranges <sup>1</sup>     | Total Counts <sup>2</sup> | Strava Trips <sup>3</sup> | Percent <sup>4</sup> |  |
| 12am-3:59am                    | 1,573                     | 11                        | 0.7%                 |  |
| 4am-5:59am                     | 677                       | 11                        | 1.6%                 |  |
| 6am-8:59am                     | 8,185                     | 478                       | 5.8%                 |  |
| 9am-2:59pm                     | 31,353                    | 956                       | 3.0%                 |  |
| 3pm-5:59pm                     | 20,044                    | 508                       | 2.5%                 |  |
| 6pm-7:59pm                     | 10,064                    | 264                       | 2.6%                 |  |
| 8pm-11:59pm                    | 9,764                     | 143                       | 1.5%                 |  |
| Total                          | 81,660                    | 2,371                     | 3%                   |  |

- 1. Hourly range periods are defined by CDOT and provided by Strava as data rollups.
- 2. Total counts are summarized from the hourly counts.
- 3. Total Strava trips are from the "TACTCNT\_X" field in the rolled-up dataset.
- "TACTCNT\_X" = Total number of bicycle trips on a segment for the numbered rolled-up time frame (where X = the numbered time frame).
- 4. Percent is calculated by dividing the Strava trips by total counts.