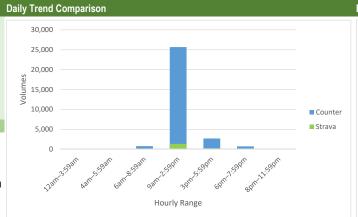

| Counter/Strava Data Comparison |                           |                           |                      |  |
|--------------------------------|---------------------------|---------------------------|----------------------|--|
| Hourly Ranges <sup>1</sup>     | Total Counts <sup>2</sup> | Strava Trips <sup>3</sup> | Percent <sup>4</sup> |  |
| 12am-3:59am                    | 1,573                     | 11                        | 0.7%                 |  |
| 4am-5:59am                     | 677                       | 11                        | 1.6%                 |  |
| 6am-8:59am                     | 8,185                     | 478                       | 5.8%                 |  |
| 9am-2:59pm                     | 31,353                    | 956                       | 3.0%                 |  |
| 3pm-5:59pm                     | 20,044                    | 508                       | 2.5%                 |  |
| 6pm-7:59pm                     | 10,064                    | 264                       | 2.6%                 |  |
| 8pm-11:59pm                    | 9,764                     | 143                       | 1.5%                 |  |
| Total                          | 81,660                    | 2,371                     | 3%                   |  |