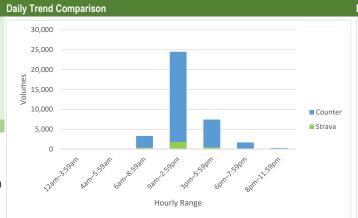

| Counter/Strava Data Co     | mparison                  |                           |                      |
|----------------------------|---------------------------|---------------------------|----------------------|
| Hourly Ranges <sup>1</sup> | Total Counts <sup>2</sup> | Strava Trips <sup>3</sup> | Percent <sup>4</sup> |
| 12am-3:59am                | 360                       | 4                         | 1.1%                 |
| 4am-5:59am                 | 442                       | 28                        | 6.3%                 |
| 6am-8:59am                 | 7,528                     | 633                       | 8.4%                 |
| 9am-2:59pm                 | 27,117                    | 1,416                     | 5.2%                 |
| 3pm-5:59pm                 | 14,278                    | 929                       | 6.5%                 |
| 6pm-7:59pm                 | 6,508                     | 356                       | 5.5%                 |
| 8pm-11:59pm                | 2,770                     | 115                       | 4.2%                 |
| Total                      | 59,003                    | 3,481                     | 6%                   |

- 1. Hourly range periods are defined by CDOT and provided by Strava as data rollups.
- 2. Total counts are summarized from the hourly counts.
- 3. Total Strava trips are from the "TACTCNT\_X" field in the rolled-up dataset.
- "TACTCNT\_X" = Total number of bicycle trips on a segment for the numbered rolled-up time frame (where X = the numbered time frame).
- 4. Percent is calculated by dividing the Strava trips by total counts.