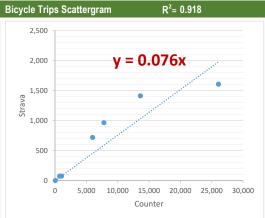

| Counter/Strava Data Co     | mparison                  |                           |                      |
|----------------------------|---------------------------|---------------------------|----------------------|
| Hourly Ranges <sup>1</sup> | Total Counts <sup>2</sup> | Strava Trips <sup>3</sup> | Percent <sup>4</sup> |
| 12am-3:59am                | 360                       | 4                         | 1.1%                 |
| 4am-5:59am                 | 442                       | 28                        | 6.3%                 |
| 6am-8:59am                 | 7,528                     | 633                       | 8.4%                 |
| 9am-2:59pm                 | 27,117                    | 1,416                     | 5.2%                 |
| 3pm-5:59pm                 | 14,278                    | 929                       | 6.5%                 |
| 6pm-7:59pm                 | 6,508                     | 356                       | 5.5%                 |
| 8pm-11:59pm                | 2,770                     | 115                       | 4.2%                 |
| Total                      | 59,003                    | 3,481                     | 6%                   |

- 1. Hourly range periods are defined by CDOT and provided by Strava as data rollups.
- 2. Total counts are summarized from the hourly counts.
- 3. Total Strava trips are from the "TACTCNT\_X" field in the rolled-up dataset.
- "TACTCNT\_X" = Total number of bicycle trips on a segment for the numbered rolled-up time frame (where X = the numbered time frame).
- 4. Percent is calculated by dividing the Strava trips by total counts.

 $R^2 = 0.978$ 

Location: Poudre River Trail - Lee Martinez Park, Fort Collins

Site ID: B60002

Lat/Long: 40.59681, -105.08242

Analysis Period: 07/01/2017 - 12/31/2017 Weekend Only

| Counter/Strava Data Co     | mparison                  |                           |                      |  |
|----------------------------|---------------------------|---------------------------|----------------------|--|
| Hourly Ranges <sup>1</sup> | Total Counts <sup>2</sup> | Strava Trips <sup>3</sup> | Percent <sup>4</sup> |  |
| 12am-3:59am                | 294                       | 6                         | 2.0%                 |  |
| 4am-5:59am                 | 151                       | 13                        | 8.6%                 |  |
| 6am-8:59am                 | 2,465                     | 208                       | 8.4%                 |  |
| 9am-2:59pm                 | 19,813                    | 1,095                     | 5.5%                 |  |
| 3pm-5:59pm                 | 7,652                     | 336                       | 4.4%                 |  |
| 6pm-7:59pm                 | 2,562                     | 77                        | 3.0%                 |  |
| 8pm-11:59pm                | 1,177                     | 39                        | 3.3%                 |  |
| Total                      | 34,114                    | 1,774                     | 5%                   |  |