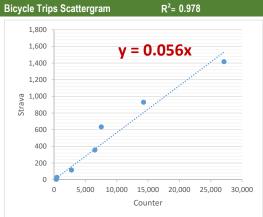

 $R^2 = 0.978$ 

Location: Poudre River Trail - Lee Martinez Park, Fort Collins

Site ID: B60002

Lat/Long: 40.59681, -105.08242

Analysis Period: 07/01/2017 - 12/31/2017 Weekend Only

| Counter/Strava Data Co     | mparison                  |                           |                      |  |
|----------------------------|---------------------------|---------------------------|----------------------|--|
| Hourly Ranges <sup>1</sup> | Total Counts <sup>2</sup> | Strava Trips <sup>3</sup> | Percent <sup>4</sup> |  |
| 12am-3:59am                | 294                       | 6                         | 2.0%                 |  |
| 4am-5:59am                 | 151                       | 13                        | 8.6%                 |  |
| 6am-8:59am                 | 2,465                     | 208                       | 8.4%                 |  |
| 9am-2:59pm                 | 19,813                    | 1,095                     | 5.5%                 |  |
| 3pm-5:59pm                 | 7,652                     | 336                       | 4.4%                 |  |
| 6pm-7:59pm                 | 2,562                     | 77                        | 3.0%                 |  |
| 8pm-11:59pm                | 1,177                     | 39                        | 3.3%                 |  |
| Total                      | 34,114                    | 1,774                     | 5%                   |  |