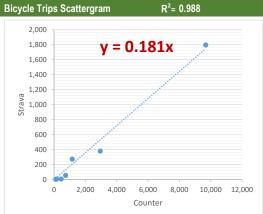

Location: Mason Street north of Magnolia St., Fort Collins

Site ID: B60001

Lat/Long: 40.58332, -105.07886

Analysis Period: 07/01/2017 - 12/31/2017 Weekend Only

| Counter/Strava Data Comparison |                           |                           |                      |  |  |  |  |
|--------------------------------|---------------------------|---------------------------|----------------------|--|--|--|--|
| Hourly Ranges <sup>1</sup>     | Total Counts <sup>2</sup> | Strava Trips <sup>3</sup> | Percent <sup>4</sup> |  |  |  |  |
| 12am-3:59am                    | 887                       | 6                         | 0.7%                 |  |  |  |  |
| 4am-5:59am                     | 138                       | 5                         | 3.6%                 |  |  |  |  |
| 6am-8:59am                     | 1,028                     | 56                        | 5.4%                 |  |  |  |  |
| 9am-2:59pm                     | 9,382                     | 382                       | 4.1%                 |  |  |  |  |
| 3pm-5:59pm                     | 4,803                     | 118                       | 2.5%                 |  |  |  |  |
| 6pm-7:59pm                     | 2,491                     | 52                        | 2.1%                 |  |  |  |  |
| 8pm-11:59pm                    | 2,791                     | 31                        | 1.1%                 |  |  |  |  |
| Total                          | 21,520                    | 650                       | 3%                   |  |  |  |  |

- 1. Hourly range periods are defined by CDOT and provided by Strava as data rollups.
- 2. Total counts are summarized from the hourly counts.
- 3. Total Strava trips are from the "TACTCNT\_X" field in the rolled-up dataset. "TACTCNT\_X" = Total number of bicycle trips on a segment for the numbered rolled-up time frame (where X = the numbered time frame).
- 4. Percent is calculated by dividing the Strava trips by total counts.