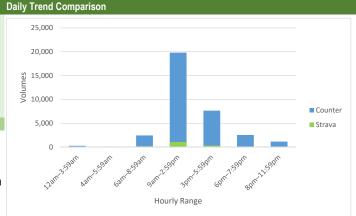

 $R^2 = 0.978$ 

Location: Poudre River Trail - Lee Martinez Park, Fort Collins

Site ID: B60002

Lat/Long: 40.59681, -105.08242

Analysis Period: 07/01/2017 - 12/31/2017 Weekend Only

| Counter/Strava Data Co     | mparison                  |                           |                      |  |
|----------------------------|---------------------------|---------------------------|----------------------|--|
| Hourly Ranges <sup>1</sup> | Total Counts <sup>2</sup> | Strava Trips <sup>3</sup> | Percent <sup>4</sup> |  |
| 12am-3:59am                | 294                       | 6                         | 2.0%                 |  |
| 4am-5:59am                 | 151                       | 13                        | 8.6%                 |  |
| 6am-8:59am                 | 2,465                     | 208                       | 8.4%                 |  |
| 9am-2:59pm                 | 19,813                    | 1,095                     | 5.5%                 |  |
| 3pm-5:59pm                 | 7,652                     | 336                       | 4.4%                 |  |
| 6pm-7:59pm                 | 2,562                     | 77                        | 3.0%                 |  |
| 8pm-11:59pm                | 1,177                     | 39                        | 3.3%                 |  |
| Total                      | 34,114                    | 1,774                     | 5%                   |  |

- 1. Hourly range periods are defined by CDOT and provided by Strava as data rollups.
- 2. Total counts are summarized from the hourly counts.
- 3. Total Strava trips are from the "TACTCNT X" field in the rolled-up dataset.
- "TACTCNT\_X" = Total number of bicycle trips on a segment for the numbered rolled-up time frame (where X = the numbered time frame).
- 4. Percent is calculated by dividing the Strava trips by total counts.