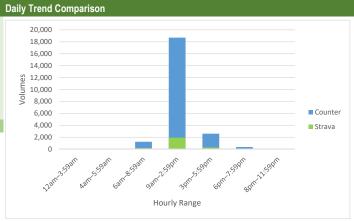

| Counter/Strava Data Comparison |                           |                           |                      |  |  |  |
|--------------------------------|---------------------------|---------------------------|----------------------|--|--|--|
| Hourly Ranges <sup>1</sup>     | Total Counts <sup>2</sup> | Strava Trips <sup>3</sup> | Percent <sup>4</sup> |  |  |  |
| 12am-3:59am                    | 686                       | 5                         | 0.7%                 |  |  |  |
| 4am-5:59am                     | 539                       | 6                         | 1.1%                 |  |  |  |
| 6am-8:59am                     | 7,157                     | 422                       | 5.9%                 |  |  |  |
| 9am-2:59pm                     | 21,971                    | 574                       | 2.6%                 |  |  |  |
| 3pm-5:59pm                     | 15,241                    | 390                       | 2.6%                 |  |  |  |
| 6pm-7:59pm                     | 7,573                     | 212                       | 2.8%                 |  |  |  |
| 8pm-11:59pm                    | 6,973                     | 112                       | 1.6%                 |  |  |  |
| Total                          | 60,140                    | 1,721                     | 3%                   |  |  |  |