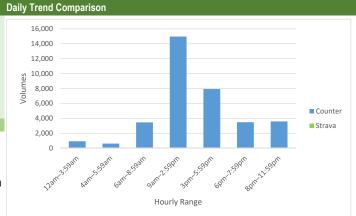

| Counter/Strava Data Comparison |                           |                           |                      |  |
|--------------------------------|---------------------------|---------------------------|----------------------|--|
| Hourly Ranges <sup>1</sup>     | Total Counts <sup>2</sup> | Strava Trips <sup>3</sup> | Percent <sup>4</sup> |  |
| 12am-3:59am                    | 1,573                     | 11                        | 0.7%                 |  |
| 4am-5:59am                     | 677                       | 11                        | 1.6%                 |  |
| 6am-8:59am                     | 8,185                     | 478                       | 5.8%                 |  |
| 9am-2:59pm                     | 31,353                    | 956                       | 3.0%                 |  |
| 3pm-5:59pm                     | 20,044                    | 508                       | 2.5%                 |  |
| 6pm-7:59pm                     | 10,064                    | 264                       | 2.6%                 |  |
| 8pm-11:59pm                    | 9,764                     | 143                       | 1.5%                 |  |
| Total                          | 81,660                    | 2,371                     | 3%                   |  |