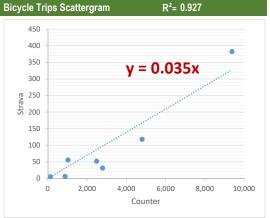

Location: Mason Street north of Magnolia St., Fort Collins

Site ID: B60001

Lat/Long: 40.58332, -105.07886

Analysis Period: 07/01/2017 - 12/31/2017 Weekend Only

| Counter/Strava Data Comparison |                           |                           |                      |  |  |  |  |
|--------------------------------|---------------------------|---------------------------|----------------------|--|--|--|--|
| Hourly Ranges <sup>1</sup>     | Total Counts <sup>2</sup> | Strava Trips <sup>3</sup> | Percent <sup>4</sup> |  |  |  |  |
| 12am-3:59am                    | 887                       | 6                         | 0.7%                 |  |  |  |  |
| 4am-5:59am                     | 138                       | 5                         | 3.6%                 |  |  |  |  |
| 6am-8:59am                     | 1,028                     | 56                        | 5.4%                 |  |  |  |  |
| 9am-2:59pm                     | 9,382                     | 382                       | 4.1%                 |  |  |  |  |
| 3pm-5:59pm                     | 4,803                     | 118                       | 2.5%                 |  |  |  |  |
| 6pm-7:59pm                     | 2,491                     | 52                        | 2.1%                 |  |  |  |  |
| 8pm-11:59pm                    | 2,791                     | 31                        | 1.1%                 |  |  |  |  |
| Total                          | 21,520                    | 650                       | 3%                   |  |  |  |  |

- 1. Hourly range periods are defined by CDOT and provided by Strava as data rollups.
- 2. Total counts are summarized from the hourly counts.
- 3. Total Strava trips are from the "TACTCNT\_X" field in the rolled-up dataset. "TACTCNT\_X" = Total number of bicycle trips on a segment for the numbered rolled-up time frame (where X = the numbered time frame).
- 4. Percent is calculated by dividing the Strava trips by total counts.