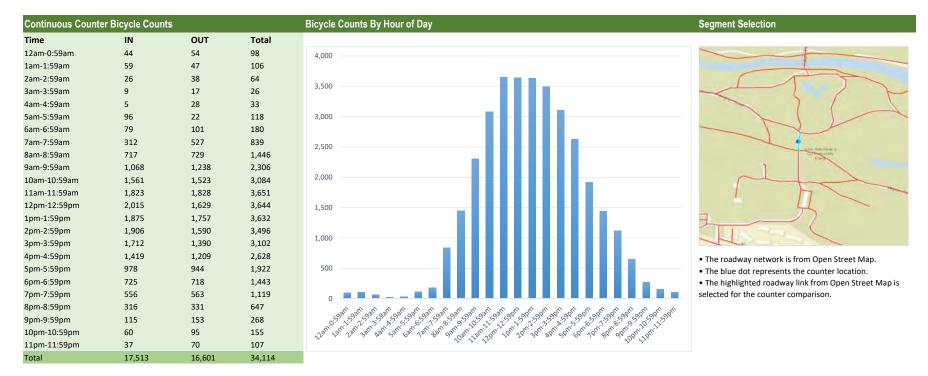

 $R^2 = 0.978$ 

Location: Poudre River Trail - Lee Martinez Park, Fort Collins

Site ID: B60002

Lat/Long: 40.59681, -105.08242

Analysis Period: 07/01/2017 - 12/31/2017 Weekend Only

| Counter/Strava Data Co     | mparison                  |                           |                      |  |
|----------------------------|---------------------------|---------------------------|----------------------|--|
| Hourly Ranges <sup>1</sup> | Total Counts <sup>2</sup> | Strava Trips <sup>3</sup> | Percent <sup>4</sup> |  |
| 12am-3:59am                | 294                       | 6                         | 2.0%                 |  |
| 4am-5:59am                 | 151                       | 13                        | 8.6%                 |  |
| 6am-8:59am                 | 2,465                     | 208                       | 8.4%                 |  |
| 9am-2:59pm                 | 19,813                    | 1,095                     | 5.5%                 |  |
| 3pm-5:59pm                 | 7,652                     | 336                       | 4.4%                 |  |
| 6pm-7:59pm                 | 2,562                     | 77                        | 3.0%                 |  |
| 8pm-11:59pm                | 1,177                     | 39                        | 3.3%                 |  |
| Total                      | 34,114                    | 1,774                     | 5%                   |  |

- 1. Hourly range periods are defined by CDOT and provided by Strava as data rollups.
- 2. Total counts are summarized from the hourly counts.
- 3. Total Strava trips are from the "TACTCNT X" field in the rolled-up dataset.
- "TACTCNT\_X" = Total number of bicycle trips on a segment for the numbered rolled-up time frame (where X = the numbered time frame).
- 4. Percent is calculated by dividing the Strava trips by total counts.