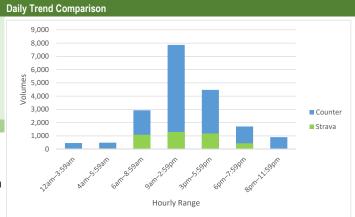

| Counter/Strava Data Comparison |                           |                           |                      |  |
|--------------------------------|---------------------------|---------------------------|----------------------|--|
| Hourly Ranges <sup>1</sup>     | Total Counts <sup>2</sup> | Strava Trips <sup>3</sup> | Percent <sup>4</sup> |  |
| 12am-3:59am                    | 1,573                     | 11                        | 0.7%                 |  |
| 4am-5:59am                     | 677                       | 11                        | 1.6%                 |  |
| 6am-8:59am                     | 8,185                     | 478                       | 5.8%                 |  |
| 9am-2:59pm                     | 31,353                    | 956                       | 3.0%                 |  |
| 3pm-5:59pm                     | 20,044                    | 508                       | 2.5%                 |  |
| 6pm-7:59pm                     | 10,064                    | 264                       | 2.6%                 |  |
| 8pm-11:59pm                    | 9,764                     | 143                       | 1.5%                 |  |
| Total                          | 81,660                    | 2,371                     | 3%                   |  |

- 1. Hourly range periods are defined by CDOT and provided by Strava as data rollups.
- 2. Total counts are summarized from the hourly counts.
- 3. Total Strava trips are from the "TACTCNT\_X" field in the rolled-up dataset.
- "TACTCNT\_X" = Total number of bicycle trips on a segment for the numbered rolled-up time frame (where X = the numbered time frame).
- 4. Percent is calculated by dividing the Strava trips by total counts.