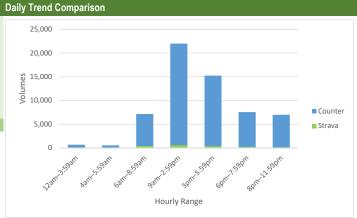

| Counter/Strava Data Comparison |                           |                           |                      |  |  |  |
|--------------------------------|---------------------------|---------------------------|----------------------|--|--|--|
| Hourly Ranges <sup>1</sup>     | Total Counts <sup>2</sup> | Strava Trips <sup>3</sup> | Percent <sup>4</sup> |  |  |  |
| 12am-3:59am                    | 686                       | 5                         | 0.7%                 |  |  |  |
| 4am-5:59am                     | 539                       | 6                         | 1.1%                 |  |  |  |
| 6am-8:59am                     | 7,157                     | 422                       | 5.9%                 |  |  |  |
| 9am-2:59pm                     | 21,971                    | 574                       | 2.6%                 |  |  |  |
| 3pm-5:59pm                     | 15,241                    | 390                       | 2.6%                 |  |  |  |
| 6pm-7:59pm                     | 7,573                     | 212                       | 2.8%                 |  |  |  |
| 8pm-11:59pm                    | 6,973                     | 112                       | 1.6%                 |  |  |  |
| Total                          | 60,140                    | 1,721                     | 3%                   |  |  |  |

- 1. Hourly range periods are defined by CDOT and provided by Strava as data rollups.
- 2. Total counts are summarized from the hourly counts.
- 3. Total Strava trips are from the "TACTCNT\_X" field in the rolled-up dataset. "TACTCNT\_X" = Total number of bicycle trips on a segment for the numbered rolled-up time frame (where X = the numbered time frame).
- 4. Percent is calculated by dividing the Strava trips by total counts.