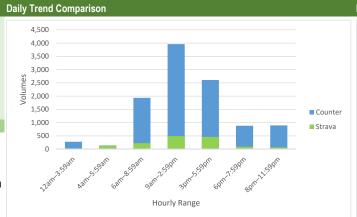

| Counter/Strava Data Comparison |                           |                           |                      |  |  |  |
|--------------------------------|---------------------------|---------------------------|----------------------|--|--|--|
| Hourly Ranges <sup>1</sup>     | Total Counts <sup>2</sup> | Strava Trips <sup>3</sup> | Percent <sup>4</sup> |  |  |  |
| 12am-3:59am                    | 686                       | 5                         | 0.7%                 |  |  |  |
| 4am-5:59am                     | 539                       | 6                         | 1.1%                 |  |  |  |
| 6am-8:59am                     | 7,157                     | 422                       | 5.9%                 |  |  |  |
| 9am-2:59pm                     | 21,971                    | 574                       | 2.6%                 |  |  |  |
| 3pm-5:59pm                     | 15,241                    | 390                       | 2.6%                 |  |  |  |
| 6pm-7:59pm                     | 7,573                     | 212                       | 2.8%                 |  |  |  |
| 8pm-11:59pm                    | 6,973                     | 112                       | 1.6%                 |  |  |  |
| Total                          | 60,140                    | 1,721                     | 3%                   |  |  |  |