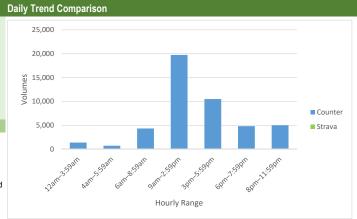

| Counter/Strava Data Comparison |                           |                           |                      |  |  |  |
|--------------------------------|---------------------------|---------------------------|----------------------|--|--|--|
| Hourly Ranges <sup>1</sup>     | Total Counts <sup>2</sup> | Strava Trips <sup>3</sup> | Percent <sup>4</sup> |  |  |  |
| 12am-3:59am                    | 686                       | 5                         | 0.7%                 |  |  |  |
| 4am-5:59am                     | 539                       | 6                         | 1.1%                 |  |  |  |
| 6am-8:59am                     | 7,157                     | 422                       | 5.9%                 |  |  |  |
| 9am-2:59pm                     | 21,971                    | 574                       | 2.6%                 |  |  |  |
| 3pm-5:59pm                     | 15,241                    | 390                       | 2.6%                 |  |  |  |
| 6pm-7:59pm                     | 7,573                     | 212                       | 2.8%                 |  |  |  |
| 8pm-11:59pm                    | 6,973                     | 112                       | 1.6%                 |  |  |  |
| Total                          | 60,140                    | 1,721                     | 3%                   |  |  |  |