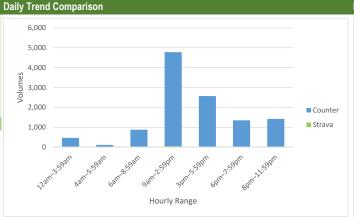

Location: Mason Street north of Magnolia St., Fort Collins

Site ID: B60001

Lat/Long: 40.58332, -105.07886

Analysis Period: 07/01/2017 - 12/31/2017 Weekend Only

| Counter/Strava Data Comparison |                           |                           |                      |  |  |  |  |
|--------------------------------|---------------------------|---------------------------|----------------------|--|--|--|--|
| Hourly Ranges <sup>1</sup>     | Total Counts <sup>2</sup> | Strava Trips <sup>3</sup> | Percent <sup>4</sup> |  |  |  |  |
| 12am-3:59am                    | 887                       | 6                         | 0.7%                 |  |  |  |  |
| 4am-5:59am                     | 138                       | 5                         | 3.6%                 |  |  |  |  |
| 6am-8:59am                     | 1,028                     | 56                        | 5.4%                 |  |  |  |  |
| 9am-2:59pm                     | 9,382                     | 382                       | 4.1%                 |  |  |  |  |
| 3pm-5:59pm                     | 4,803                     | 118                       | 2.5%                 |  |  |  |  |
| 6pm-7:59pm                     | 2,491                     | 52                        | 2.1%                 |  |  |  |  |
| 8pm-11:59pm                    | 2,791                     | 31                        | 1.1%                 |  |  |  |  |
| Total                          | 21,520                    | 650                       | 3%                   |  |  |  |  |