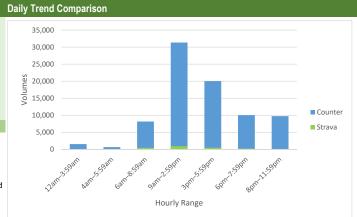

| Counter/Strava Data Comparison |                           |                           |                      |  |
|--------------------------------|---------------------------|---------------------------|----------------------|--|
| Hourly Ranges <sup>1</sup>     | Total Counts <sup>2</sup> | Strava Trips <sup>3</sup> | Percent <sup>4</sup> |  |
| 12am-3:59am                    | 1,573                     | 11                        | 0.7%                 |  |
| 4am-5:59am                     | 677                       | 11                        | 1.6%                 |  |
| 6am-8:59am                     | 8,185                     | 478                       | 5.8%                 |  |
| 9am-2:59pm                     | 31,353                    | 956                       | 3.0%                 |  |
| 3pm-5:59pm                     | 20,044                    | 508                       | 2.5%                 |  |
| 6pm-7:59pm                     | 10,064                    | 264                       | 2.6%                 |  |
| 8pm-11:59pm                    | 9,764                     | 143                       | 1.5%                 |  |
| Total                          | 81,660                    | 2,371                     | 3%                   |  |

- 1. Hourly range periods are defined by CDOT and provided by Strava as data rollups.
- 2. Total counts are summarized from the hourly counts.
- 3. Total Strava trips are from the "TACTCNT\_X" field in the rolled-up dataset.
- "TACTCNT\_X" = Total number of bicycle trips on a segment for the numbered rolled-up time frame (where X = the numbered time frame).
- 4. Percent is calculated by dividing the Strava trips by total counts.