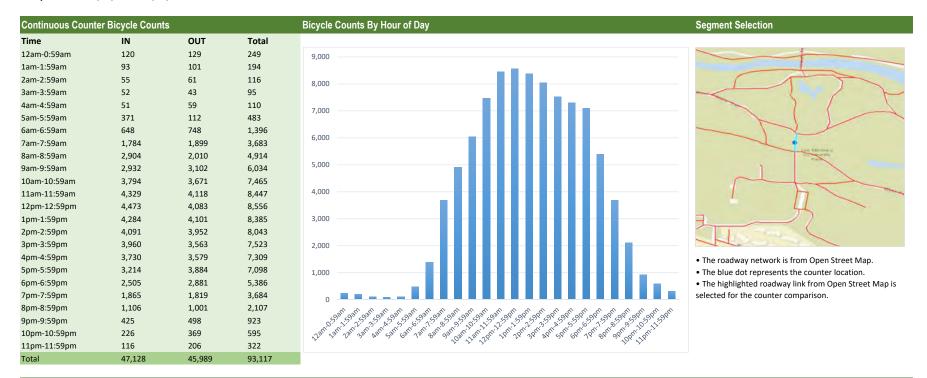

Location: Poudre River Trail - Lee Martinez Park, Fort Collins

Site ID: B60002

Lat/Long: 40.59681, -105.08242

Analysis Period: 07/01/2017 - 12/31/2017 Weekday Only

| Continuous Counte | er Bicycle Count | ts     |        | Bicycle Counts By Hour of Day               | Segment Selection                                    |
|-------------------|------------------|--------|--------|---------------------------------------------|------------------------------------------------------|
| Time              | IN               | OUT    | Total  |                                             |                                                      |
| 12am-0:59am       | 76               | 75     | 151    | 6,000                                       |                                                      |
| 1am-1:59am        | 34               | 54     | 88     |                                             |                                                      |
| 2am-2:59am        | 29               | 23     | 52     | 5,500                                       |                                                      |
| 3am-3:59am        | 43               | 26     | 69     | 5,000                                       |                                                      |
| 4am-4:59am        | 46               | 31     | 77     | 3,000                                       |                                                      |
| 5am-5:59am        | 275              | 90     | 365    | 4,500                                       |                                                      |
| 6am-6:59am        | 569              | 647    | 1,216  | 4,000                                       |                                                      |
| 7am-7:59am        | 1,472            | 1,372  | 2,844  | 4,000                                       |                                                      |
| 8am-8:59am        | 2,187            | 1,281  | 3,468  | 3,500                                       | Lower fide or man 2<br>Control (1987)                |
| 9am-9:59am        | 1,864            | 1,864  | 3,728  |                                             |                                                      |
| 10am-10:59am      | 2,233            | 2,148  | 4,381  | 3,000                                       |                                                      |
| 11am-11:59am      | 2,506            | 2,290  | 4,796  | 2,500                                       |                                                      |
| 12pm-12:59pm      | 2,458            | 2,454  | 4,912  |                                             | 4                                                    |
| 1pm-1:59pm        | 2,409            | 2,344  | 4,753  | 2,000                                       | 7                                                    |
| 2pm-2:59pm        | 2,185            | 2,362  | 4,547  | 1,500                                       |                                                      |
| 3pm-3:59pm        | 2,248            | 2,173  | 4,421  |                                             | Lu.                                                  |
| 4pm-4:59pm        | 2,311            | 2,370  | 4,681  | 1,000                                       | • The roadway network is from Open Street Map.       |
| 5pm-5:59pm        | 2,236            | 2,940  | 5,176  |                                             | • The blue dot represents the counter location.      |
| 6pm-6:59pm        | 1,780            | 2,163  | 3,943  | 500                                         | The highlighted roadway link from Open Street Map is |
| 7pm-7:59pm        | 1,309            | 1,256  | 2,565  |                                             | selected for the counter comparison.                 |
| 8pm-8:59pm        | 790              | 670    | 1,460  |                                             |                                                      |
| 9pm-9:59pm        | 310              | 345    | 655    |                                             |                                                      |
| 10pm-10:59pm      | 166              | 274    | 440    | " Jaz. vaz. vaz. vaz. vaz. vaz. vaz. vaz. v |                                                      |
| 11pm-11:59pm      | 79               | 136    | 215    | y y y                                       |                                                      |
| Total             | 29,615           | 29,388 | 59,003 |                                             |                                                      |

| Counter/Strava Data Co     | mparison                  |                           |                      |
|----------------------------|---------------------------|---------------------------|----------------------|
| Hourly Ranges <sup>1</sup> | Total Counts <sup>2</sup> | Strava Trips <sup>3</sup> | Percent <sup>4</sup> |
| 12am-3:59am                | 360                       | 4                         | 1.1%                 |
| 4am-5:59am                 | 442                       | 28                        | 6.3%                 |
| 6am-8:59am                 | 7,528                     | 633                       | 8.4%                 |
| 9am-2:59pm                 | 27,117                    | 1,416                     | 5.2%                 |
| 3pm-5:59pm                 | 14,278                    | 929                       | 6.5%                 |
| 6pm-7:59pm                 | 6,508                     | 356                       | 5.5%                 |
| 8pm-11:59pm                | 2,770                     | 115                       | 4.2%                 |
| Total                      | 59,003                    | 3,481                     | 6%                   |

- 1. Hourly range periods are defined by CDOT and provided by Strava as data rollups.
- 2. Total counts are summarized from the hourly counts.
- 3. Total Strava trips are from the "TACTCNT\_X" field in the rolled-up dataset.
- "TACTCNT\_X" = Total number of bicycle trips on a segment for the numbered rolled-up time frame (where X = the numbered time frame).
- 4. Percent is calculated by dividing the Strava trips by total counts.