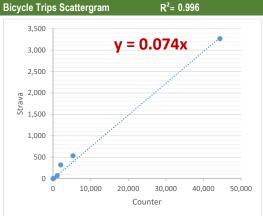

Location: Poudre River Trail - Lee Martinez Park, Fort Collins

Site ID: B60002

Lat/Long: 40.59681, -105.08242

Analysis Period: 07/01/2017 - 12/31/2017

| Counter/Strava Data Comparison |                           |                           |                      |  |  |  |
|--------------------------------|---------------------------|---------------------------|----------------------|--|--|--|
| Hourly Ranges <sup>1</sup>     | Total Counts <sup>2</sup> | Strava Trips <sup>3</sup> | Percent <sup>4</sup> |  |  |  |
| 12am-3:59am                    | 654                       | 10                        | 1.5%                 |  |  |  |
| 4am-5:59am                     | 593                       | 41                        | 6.9%                 |  |  |  |
| 6am-8:59am                     | 9,993                     | 841                       | 8.4%                 |  |  |  |
| 9am-2:59pm                     | 46,930                    | 2,511                     | 5.4%                 |  |  |  |
| 3pm-5:59pm                     | 21,930                    | 1,265                     | 5.8%                 |  |  |  |
| 6pm-7:59pm                     | 9,070                     | 433                       | 4.8%                 |  |  |  |
| 8pm-11:59pm                    | 3,947                     | 154                       | 3.9%                 |  |  |  |
| Total                          | 93,117                    | 5,255                     | 6%                   |  |  |  |

- 1. Hourly range periods are defined by CDOT and provided by Strava as data rollups.
- 2. Total counts are summarized from the hourly counts.
- 3. Total Strava trips are from the "TACTCNT X" field in the rolled-up dataset.
- "TACTCNT\_X" = Total number of bicycle trips on a segment for the numbered rolled-up time frame (where X = the numbered time frame).
- 4. Percent is calculated by dividing the Strava trips by total counts.

 $R^2 = 0.978$ 

Location: Poudre River Trail - Lee Martinez Park, Fort Collins

Site ID: B60002

Lat/Long: 40.59681, -105.08242

Analysis Period: 07/01/2017 - 12/31/2017 Weekend Only

| Counter/Strava Data Co     | mparison                  |                           |                      |  |
|----------------------------|---------------------------|---------------------------|----------------------|--|
| Hourly Ranges <sup>1</sup> | Total Counts <sup>2</sup> | Strava Trips <sup>3</sup> | Percent <sup>4</sup> |  |
| 12am-3:59am                | 294                       | 6                         | 2.0%                 |  |
| 4am-5:59am                 | 151                       | 13                        | 8.6%                 |  |
| 6am-8:59am                 | 2,465                     | 208                       | 8.4%                 |  |
| 9am-2:59pm                 | 19,813                    | 1,095                     | 5.5%                 |  |
| 3pm-5:59pm                 | 7,652                     | 336                       | 4.4%                 |  |
| 6pm-7:59pm                 | 2,562                     | 77                        | 3.0%                 |  |
| 8pm-11:59pm                | 1,177                     | 39                        | 3.3%                 |  |
| Total                      | 34,114                    | 1,774                     | 5%                   |  |