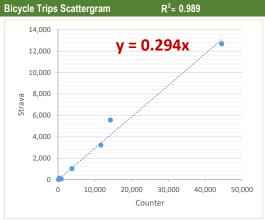

Location: Poudre River Trail - Lee Martinez Park, Fort Collins

Site ID: B60002

Lat/Long: 40.59681, -105.08242

Analysis Period: 07/01/2017 - 12/31/2017

| Counter/Strava Data Comparison |                           |                           |                      |  |  |  |
|--------------------------------|---------------------------|---------------------------|----------------------|--|--|--|
| Hourly Ranges <sup>1</sup>     | Total Counts <sup>2</sup> | Strava Trips <sup>3</sup> | Percent <sup>4</sup> |  |  |  |
| 12am-3:59am                    | 654                       | 10                        | 1.5%                 |  |  |  |
| 4am-5:59am                     | 593                       | 41                        | 6.9%                 |  |  |  |
| 6am-8:59am                     | 9,993                     | 841                       | 8.4%                 |  |  |  |
| 9am-2:59pm                     | 46,930                    | 2,511                     | 5.4%                 |  |  |  |
| 3pm-5:59pm                     | 21,930                    | 1,265                     | 5.8%                 |  |  |  |
| 6pm-7:59pm                     | 9,070                     | 433                       | 4.8%                 |  |  |  |
| 8pm-11:59pm                    | 3,947                     | 154                       | 3.9%                 |  |  |  |
| Total                          | 93,117                    | 5,255                     | 6%                   |  |  |  |

- 1. Hourly range periods are defined by CDOT and provided by Strava as data rollups.
- 2. Total counts are summarized from the hourly counts.
- 3. Total Strava trips are from the "TACTCNT X" field in the rolled-up dataset.
- "TACTCNT\_X" = Total number of bicycle trips on a segment for the numbered rolled-up time frame (where X = the numbered time frame).
- 4. Percent is calculated by dividing the Strava trips by total counts.