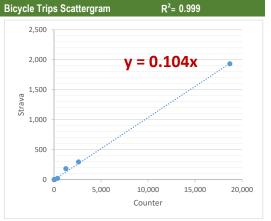

 $R^2 = 0.978$ 

Location: Poudre River Trail - Lee Martinez Park, Fort Collins

Site ID: B60002

Lat/Long: 40.59681, -105.08242

Analysis Period: 07/01/2017 - 12/31/2017 Weekend Only

| Counter/Strava Data Co     | mparison                  |                           |                      |  |
|----------------------------|---------------------------|---------------------------|----------------------|--|
| Hourly Ranges <sup>1</sup> | Total Counts <sup>2</sup> | Strava Trips <sup>3</sup> | Percent <sup>4</sup> |  |
| 12am-3:59am                | 294                       | 6                         | 2.0%                 |  |
| 4am-5:59am                 | 151                       | 13                        | 8.6%                 |  |
| 6am-8:59am                 | 2,465                     | 208                       | 8.4%                 |  |
| 9am-2:59pm                 | 19,813                    | 1,095                     | 5.5%                 |  |
| 3pm-5:59pm                 | 7,652                     | 336                       | 4.4%                 |  |
| 6pm-7:59pm                 | 2,562                     | 77                        | 3.0%                 |  |
| 8pm-11:59pm                | 1,177                     | 39                        | 3.3%                 |  |
| Total                      | 34,114                    | 1,774                     | 5%                   |  |