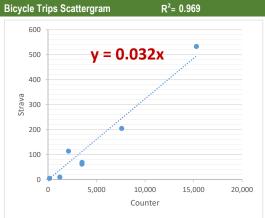

| Counter/Strava Data Comparison |                           |                           |                      |  |
|--------------------------------|---------------------------|---------------------------|----------------------|--|
| Hourly Ranges <sup>1</sup>     | Total Counts <sup>2</sup> | Strava Trips <sup>3</sup> | Percent <sup>4</sup> |  |
| 12am-3:59am                    | 1,573                     | 11                        | 0.7%                 |  |
| 4am-5:59am                     | 677                       | 11                        | 1.6%                 |  |
| 6am-8:59am                     | 8,185                     | 478                       | 5.8%                 |  |
| 9am-2:59pm                     | 31,353                    | 956                       | 3.0%                 |  |
| 3pm-5:59pm                     | 20,044                    | 508                       | 2.5%                 |  |
| 6pm-7:59pm                     | 10,064                    | 264                       | 2.6%                 |  |
| 8pm-11:59pm                    | 9,764                     | 143                       | 1.5%                 |  |
| Total                          | 81,660                    | 2,371                     | 3%                   |  |

- 1. Hourly range periods are defined by CDOT and provided by Strava as data rollups.
- 2. Total counts are summarized from the hourly counts.
- 3. Total Strava trips are from the "TACTCNT\_X" field in the rolled-up dataset.
- "TACTCNT\_X" = Total number of bicycle trips on a segment for the numbered rolled-up time frame (where X = the numbered time frame).
- 4. Percent is calculated by dividing the Strava trips by total counts.