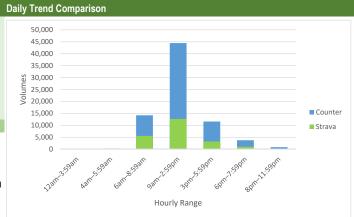

| Counter/Strava Data Comparison |                           |                           |                      |  |
|--------------------------------|---------------------------|---------------------------|----------------------|--|
| Hourly Ranges <sup>1</sup>     | Total Counts <sup>2</sup> | Strava Trips <sup>3</sup> | Percent <sup>4</sup> |  |
| 12am-3:59am                    | 1,573                     | 11                        | 0.7%                 |  |
| 4am-5:59am                     | 677                       | 11                        | 1.6%                 |  |
| 6am-8:59am                     | 8,185                     | 478                       | 5.8%                 |  |
| 9am-2:59pm                     | 31,353                    | 956                       | 3.0%                 |  |
| 3pm-5:59pm                     | 20,044                    | 508                       | 2.5%                 |  |
| 6pm-7:59pm                     | 10,064                    | 264                       | 2.6%                 |  |
| 8pm-11:59pm                    | 9,764                     | 143                       | 1.5%                 |  |
| Total                          | 81,660                    | 2,371                     | 3%                   |  |

- 1. Hourly range periods are defined by CDOT and provided by Strava as data rollups.
- 2. Total counts are summarized from the hourly counts.
- 3. Total Strava trips are from the "TACTCNT\_X" field in the rolled-up dataset.
- "TACTCNT\_X" = Total number of bicycle trips on a segment for the numbered rolled-up time frame (where X = the numbered time frame).
- 4. Percent is calculated by dividing the Strava trips by total counts.