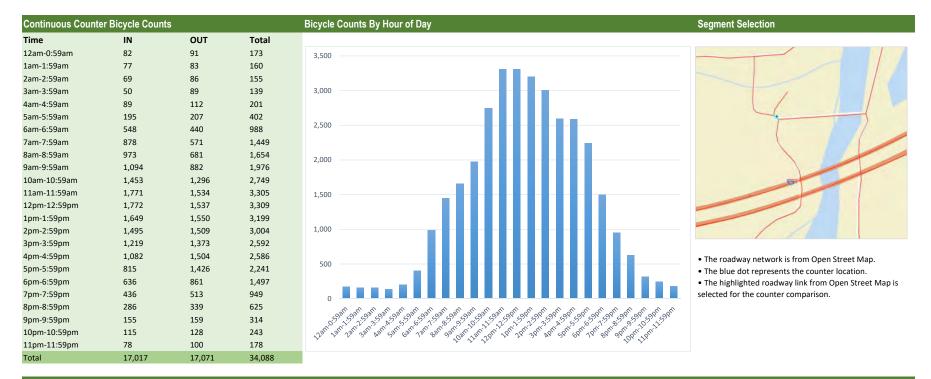

Location: Mason Street north of Magnolia St., Fort Collins

Site ID: B60001

Lat/Long: 40.58332, -105.07886

Analysis Period: 07/01/2017 - 12/31/2017 Weekday Only

| Continuous Counte | r Bicycle Counts | S      |        | Bicycle Counts By Hour of Day | Segment Selection                                    |
|-------------------|------------------|--------|--------|-------------------------------|------------------------------------------------------|
| Time              | IN               | OUT    | Total  |                               |                                                      |
| 12am-0:59am       | 120              | 216    | 336    | 6,000                         |                                                      |
| 1am-1:59am        | 55               | 153    | 208    |                               |                                                      |
| 2am-2:59am        | 32               | 70     | 102    |                               |                                                      |
| 3am-3:59am        | 19               | 21     | 40     | 5,000                         |                                                      |
| 4am-4:59am        | 43               | 51     | 94     | 3,000                         |                                                      |
| 5am-5:59am        | 319              | 126    | 445    |                               |                                                      |
| 6am-6:59am        | 436              | 342    | 778    | 4,000                         |                                                      |
| 7am-7:59am        | 1,535            | 1,259  | 2,794  | 4,000                         |                                                      |
| 8am-8:59am        | 1,844            | 1,741  | 3,585  |                               |                                                      |
| 9am-9:59am        | 1,513            | 1,547  | 3,060  |                               |                                                      |
| 10am-10:59am      | 1,614            | 1,331  | 2,945  | 3,000                         |                                                      |
| 11am-11:59am      | 1,812            | 1,581  | 3,393  |                               |                                                      |
| 12pm-12:59pm      | 2,280            | 1,861  | 4,141  |                               |                                                      |
| 1pm-1:59pm        | 2,524            | 1,941  | 4,465  | 2,000                         |                                                      |
| 2pm-2:59pm        | 2,255            | 1,712  | 3,967  |                               |                                                      |
| 3pm-3:59pm        | 2,230            | 1,877  | 4,107  |                               |                                                      |
| 4pm-4:59pm        | 2,782            | 2,470  | 5,252  | 1,000                         | The roadway network is from Open Street Map.         |
| 5pm-5:59pm        | 2,941            | 2,941  | 5,882  |                               | The blue dot represents the counter location.        |
| 6pm-6:59pm        | 2,151            | 2,070  | 4,221  |                               | The highlighted roadway link from Open Street Map is |
| 7pm-7:59pm        | 1,684            | 1,668  | 3,352  |                               | selected for the counter comparison.                 |
| 8pm-8:59pm        | 1,140            | 1,529  | 2,669  |                               | , of                                                 |
| 9pm-9:59pm        | 804              | 1,071  | 1,875  |                               | جن <sup>،</sup>                                      |
| 10pm-10:59pm      | 563              | 1,030  | 1,593  |                               |                                                      |
| 11pm-11:59pm      | 303              | 533    | 836    | y y y                         |                                                      |
| Total             | 30,999           | 29,141 | 60,140 |                               |                                                      |