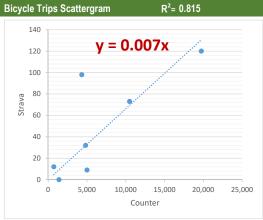

| Counter/Strava Data Comparison |                           |                           |                      |  |
|--------------------------------|---------------------------|---------------------------|----------------------|--|
| Hourly Ranges <sup>1</sup>     | Total Counts <sup>2</sup> | Strava Trips <sup>3</sup> | Percent <sup>4</sup> |  |
| 12am-3:59am                    | 1,573                     | 11                        | 0.7%                 |  |
| 4am-5:59am                     | 677                       | 11                        | 1.6%                 |  |
| 6am-8:59am                     | 8,185                     | 478                       | 5.8%                 |  |
| 9am-2:59pm                     | 31,353                    | 956                       | 3.0%                 |  |
| 3pm-5:59pm                     | 20,044                    | 508                       | 2.5%                 |  |
| 6pm-7:59pm                     | 10,064                    | 264                       | 2.6%                 |  |
| 8pm-11:59pm                    | 9,764                     | 143                       | 1.5%                 |  |
| Total                          | 81,660                    | 2,371                     | 3%                   |  |