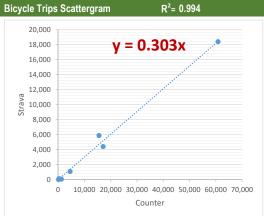

| Counter/Strava Data Comparison |                           |                           |                      |  |
|--------------------------------|---------------------------|---------------------------|----------------------|--|
| Hourly Ranges <sup>1</sup>     | Total Counts <sup>2</sup> | Strava Trips <sup>3</sup> | Percent <sup>4</sup> |  |
| 12am-3:59am                    | 1,573                     | 11                        | 0.7%                 |  |
| 4am-5:59am                     | 677                       | 11                        | 1.6%                 |  |
| 6am-8:59am                     | 8,185                     | 478                       | 5.8%                 |  |
| 9am-2:59pm                     | 31,353                    | 956                       | 3.0%                 |  |
| 3pm-5:59pm                     | 20,044                    | 508                       | 2.5%                 |  |
| 6pm-7:59pm                     | 10,064                    | 264                       | 2.6%                 |  |
| 8pm-11:59pm                    | 9,764                     | 143                       | 1.5%                 |  |
| Total                          | 81,660                    | 2,371                     | 3%                   |  |

- 1. Hourly range periods are defined by CDOT and provided by Strava as data rollups.
- 2. Total counts are summarized from the hourly counts.
- 3. Total Strava trips are from the "TACTCNT\_X" field in the rolled-up dataset.
- "TACTCNT\_X" = Total number of bicycle trips on a segment for the numbered rolled-up time frame (where X = the numbered time frame).
- 4. Percent is calculated by dividing the Strava trips by total counts.