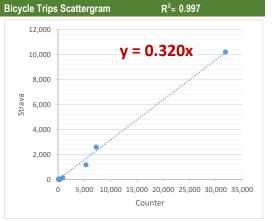

| Counter/Strava Data Comparison |                           |                           |                      |  |
|--------------------------------|---------------------------|---------------------------|----------------------|--|
| Hourly Ranges <sup>1</sup>     | Total Counts <sup>2</sup> | Strava Trips <sup>3</sup> | Percent <sup>4</sup> |  |
| 12am-3:59am                    | 1,573                     | 11                        | 0.7%                 |  |
| 4am-5:59am                     | 677                       | 11                        | 1.6%                 |  |
| 6am-8:59am                     | 8,185                     | 478                       | 5.8%                 |  |
| 9am-2:59pm                     | 31,353                    | 956                       | 3.0%                 |  |
| 3pm-5:59pm                     | 20,044                    | 508                       | 2.5%                 |  |
| 6pm-7:59pm                     | 10,064                    | 264                       | 2.6%                 |  |
| 8pm-11:59pm                    | 9,764                     | 143                       | 1.5%                 |  |
| Total                          | 81,660                    | 2,371                     | 3%                   |  |

- 1. Hourly range periods are defined by CDOT and provided by Strava as data rollups.
- 2. Total counts are summarized from the hourly counts.
- 3. Total Strava trips are from the "TACTCNT\_X" field in the rolled-up dataset.
- "TACTCNT\_X" = Total number of bicycle trips on a segment for the numbered rolled-up time frame (where X = the numbered time frame).
- 4. Percent is calculated by dividing the Strava trips by total counts.