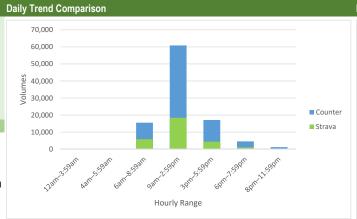

Location: Poudre River Trail - Lee Martinez Park, Fort Collins

Site ID: B60002

Lat/Long: 40.59681, -105.08242

Analysis Period: 07/01/2017 - 12/31/2017 Weekday Only

| Continuous Counte | er Bicycle Count | ts     |        | Bicycle Counts By Hour of Day               | Segment Selection                                    |
|-------------------|------------------|--------|--------|---------------------------------------------|------------------------------------------------------|
| Time              | IN               | OUT    | Total  |                                             |                                                      |
| 12am-0:59am       | 76               | 75     | 151    | 6,000                                       |                                                      |
| 1am-1:59am        | 34               | 54     | 88     |                                             |                                                      |
| 2am-2:59am        | 29               | 23     | 52     | 5,500                                       |                                                      |
| 3am-3:59am        | 43               | 26     | 69     | 5,000                                       |                                                      |
| 4am-4:59am        | 46               | 31     | 77     | 3,000                                       |                                                      |
| 5am-5:59am        | 275              | 90     | 365    | 4,500                                       |                                                      |
| 6am-6:59am        | 569              | 647    | 1,216  | 4,000                                       |                                                      |
| 7am-7:59am        | 1,472            | 1,372  | 2,844  | 4,000                                       |                                                      |
| 8am-8:59am        | 2,187            | 1,281  | 3,468  | 3,500                                       | Lower fide or man 2<br>Control (1987)                |
| 9am-9:59am        | 1,864            | 1,864  | 3,728  |                                             |                                                      |
| 10am-10:59am      | 2,233            | 2,148  | 4,381  | 3,000                                       |                                                      |
| 11am-11:59am      | 2,506            | 2,290  | 4,796  | 2,500                                       |                                                      |
| 12pm-12:59pm      | 2,458            | 2,454  | 4,912  |                                             | 4                                                    |
| 1pm-1:59pm        | 2,409            | 2,344  | 4,753  | 2,000                                       | 7                                                    |
| 2pm-2:59pm        | 2,185            | 2,362  | 4,547  | 1,500                                       |                                                      |
| 3pm-3:59pm        | 2,248            | 2,173  | 4,421  |                                             | Lu.                                                  |
| 4pm-4:59pm        | 2,311            | 2,370  | 4,681  | 1,000                                       | • The roadway network is from Open Street Map.       |
| 5pm-5:59pm        | 2,236            | 2,940  | 5,176  |                                             | • The blue dot represents the counter location.      |
| 6pm-6:59pm        | 1,780            | 2,163  | 3,943  | 500                                         | The highlighted roadway link from Open Street Map is |
| 7pm-7:59pm        | 1,309            | 1,256  | 2,565  |                                             | selected for the counter comparison.                 |
| 8pm-8:59pm        | 790              | 670    | 1,460  |                                             |                                                      |
| 9pm-9:59pm        | 310              | 345    | 655    |                                             |                                                      |
| 10pm-10:59pm      | 166              | 274    | 440    | " Jaz. vaz. vaz. vaz. vaz. vaz. vaz. vaz. v |                                                      |
| 11pm-11:59pm      | 79               | 136    | 215    | y y y                                       |                                                      |
| Total             | 29,615           | 29,388 | 59,003 |                                             |                                                      |