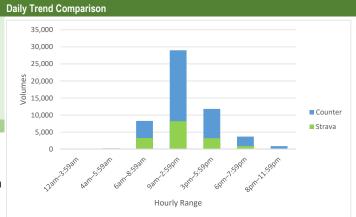

| Counter/Strava Data Comparison |                           |                           |                      |  |
|--------------------------------|---------------------------|---------------------------|----------------------|--|
| Hourly Ranges <sup>1</sup>     | Total Counts <sup>2</sup> | Strava Trips <sup>3</sup> | Percent <sup>4</sup> |  |
| 12am-3:59am                    | 1,573                     | 11                        | 0.7%                 |  |
| 4am-5:59am                     | 677                       | 11                        | 1.6%                 |  |
| 6am-8:59am                     | 8,185                     | 478                       | 5.8%                 |  |
| 9am-2:59pm                     | 31,353                    | 956                       | 3.0%                 |  |
| 3pm-5:59pm                     | 20,044                    | 508                       | 2.5%                 |  |
| 6pm-7:59pm                     | 10,064                    | 264                       | 2.6%                 |  |
| 8pm-11:59pm                    | 9,764                     | 143                       | 1.5%                 |  |
| Total                          | 81,660                    | 2,371                     | 3%                   |  |

- 1. Hourly range periods are defined by CDOT and provided by Strava as data rollups.
- 2. Total counts are summarized from the hourly counts.
- 3. Total Strava trips are from the "TACTCNT\_X" field in the rolled-up dataset.
- "TACTCNT\_X" = Total number of bicycle trips on a segment for the numbered rolled-up time frame (where X = the numbered time frame).
- 4. Percent is calculated by dividing the Strava trips by total counts.