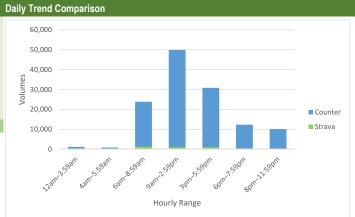

| Counter/Strava Data Comparison |                           |                           |                      |  |  |  |
|--------------------------------|---------------------------|---------------------------|----------------------|--|--|--|
| Hourly Ranges <sup>1</sup>     | Total Counts <sup>2</sup> | Strava Trips <sup>3</sup> | Percent <sup>4</sup> |  |  |  |
| 12am-3:59am                    | 686                       | 5                         | 0.7%                 |  |  |  |
| 4am-5:59am                     | 539                       | 6                         | 1.1%                 |  |  |  |
| 6am-8:59am                     | 7,157                     | 422                       | 5.9%                 |  |  |  |
| 9am-2:59pm                     | 21,971                    | 574                       | 2.6%                 |  |  |  |
| 3pm-5:59pm                     | 15,241                    | 390                       | 2.6%                 |  |  |  |
| 6pm-7:59pm                     | 7,573                     | 212                       | 2.8%                 |  |  |  |
| 8pm-11:59pm                    | 6,973                     | 112                       | 1.6%                 |  |  |  |
| Total                          | 60,140                    | 1,721                     | 3%                   |  |  |  |