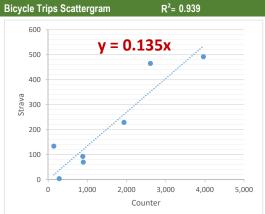

| Counter/Strava Data Comparison |                           |                           |                      |  |  |  |
|--------------------------------|---------------------------|---------------------------|----------------------|--|--|--|
| Hourly Ranges <sup>1</sup>     | Total Counts <sup>2</sup> | Strava Trips <sup>3</sup> | Percent <sup>4</sup> |  |  |  |
| 12am-3:59am                    | 686                       | 5                         | 0.7%                 |  |  |  |
| 4am-5:59am                     | 539                       | 6                         | 1.1%                 |  |  |  |
| 6am-8:59am                     | 7,157                     | 422                       | 5.9%                 |  |  |  |
| 9am-2:59pm                     | 21,971                    | 574                       | 2.6%                 |  |  |  |
| 3pm-5:59pm                     | 15,241                    | 390                       | 2.6%                 |  |  |  |
| 6pm-7:59pm                     | 7,573                     | 212                       | 2.8%                 |  |  |  |
| 8pm-11:59pm                    | 6,973                     | 112                       | 1.6%                 |  |  |  |
| Total                          | 60,140                    | 1,721                     | 3%                   |  |  |  |