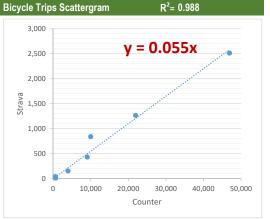

 $R^2 = 0.978$ 

Location: Poudre River Trail - Lee Martinez Park, Fort Collins

Site ID: B60002

Lat/Long: 40.59681, -105.08242

Analysis Period: 07/01/2017 - 12/31/2017 Weekend Only

| Counter/Strava Data Co     | mparison                  |                           |                      |  |
|----------------------------|---------------------------|---------------------------|----------------------|--|
| Hourly Ranges <sup>1</sup> | Total Counts <sup>2</sup> | Strava Trips <sup>3</sup> | Percent <sup>4</sup> |  |
| 12am-3:59am                | 294                       | 6                         | 2.0%                 |  |
| 4am-5:59am                 | 151                       | 13                        | 8.6%                 |  |
| 6am-8:59am                 | 2,465                     | 208                       | 8.4%                 |  |
| 9am-2:59pm                 | 19,813                    | 1,095                     | 5.5%                 |  |
| 3pm-5:59pm                 | 7,652                     | 336                       | 4.4%                 |  |
| 6pm-7:59pm                 | 2,562                     | 77                        | 3.0%                 |  |
| 8pm-11:59pm                | 1,177                     | 39                        | 3.3%                 |  |
| Total                      | 34,114                    | 1,774                     | 5%                   |  |