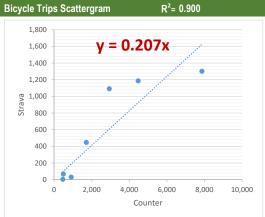

| Counter/Strava Data Co     | mparison                  |                           |                      |
|----------------------------|---------------------------|---------------------------|----------------------|
| Hourly Ranges <sup>1</sup> | Total Counts <sup>2</sup> | Strava Trips <sup>3</sup> | Percent <sup>4</sup> |
| 12am-3:59am                | 360                       | 4                         | 1.1%                 |
| 4am-5:59am                 | 442                       | 28                        | 6.3%                 |
| 6am-8:59am                 | 7,528                     | 633                       | 8.4%                 |
| 9am-2:59pm                 | 27,117                    | 1,416                     | 5.2%                 |
| 3pm-5:59pm                 | 14,278                    | 929                       | 6.5%                 |
| 6pm-7:59pm                 | 6,508                     | 356                       | 5.5%                 |
| 8pm-11:59pm                | 2,770                     | 115                       | 4.2%                 |
| Total                      | 59,003                    | 3,481                     | 6%                   |

- 1. Hourly range periods are defined by CDOT and provided by Strava as data rollups.
- 2. Total counts are summarized from the hourly counts.
- 3. Total Strava trips are from the "TACTCNT\_X" field in the rolled-up dataset.
- "TACTCNT\_X" = Total number of bicycle trips on a segment for the numbered rolled-up time frame (where X = the numbered time frame).
- 4. Percent is calculated by dividing the Strava trips by total counts.