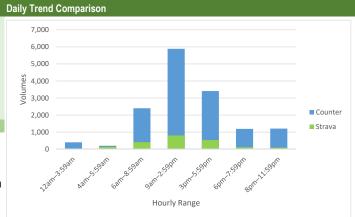

| Counter/Strava Data Comparison |                           |                           |                      |  |
|--------------------------------|---------------------------|---------------------------|----------------------|--|
| Hourly Ranges <sup>1</sup>     | Total Counts <sup>2</sup> | Strava Trips <sup>3</sup> | Percent <sup>4</sup> |  |
| 12am-3:59am                    | 1,573                     | 11                        | 0.7%                 |  |
| 4am-5:59am                     | 677                       | 11                        | 1.6%                 |  |
| 6am-8:59am                     | 8,185                     | 478                       | 5.8%                 |  |
| 9am-2:59pm                     | 31,353                    | 956                       | 3.0%                 |  |
| 3pm-5:59pm                     | 20,044                    | 508                       | 2.5%                 |  |
| 6pm-7:59pm                     | 10,064                    | 264                       | 2.6%                 |  |
| 8pm-11:59pm                    | 9,764                     | 143                       | 1.5%                 |  |
| Total                          | 81,660                    | 2,371                     | 3%                   |  |