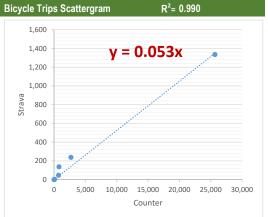

| Counter/Strava Data Comparison |                           |                           |                      |  |
|--------------------------------|---------------------------|---------------------------|----------------------|--|
| Hourly Ranges <sup>1</sup>     | Total Counts <sup>2</sup> | Strava Trips <sup>3</sup> | Percent <sup>4</sup> |  |
| 12am-3:59am                    | 1,573                     | 11                        | 0.7%                 |  |
| 4am-5:59am                     | 677                       | 11                        | 1.6%                 |  |
| 6am-8:59am                     | 8,185                     | 478                       | 5.8%                 |  |
| 9am-2:59pm                     | 31,353                    | 956                       | 3.0%                 |  |
| 3pm-5:59pm                     | 20,044                    | 508                       | 2.5%                 |  |
| 6pm-7:59pm                     | 10,064                    | 264                       | 2.6%                 |  |
| 8pm-11:59pm                    | 9,764                     | 143                       | 1.5%                 |  |
| Total                          | 81,660                    | 2,371                     | 3%                   |  |