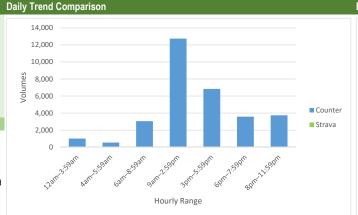

| Counter/Strava Data Comparison |                           |                           |                      |  |  |  |
|--------------------------------|---------------------------|---------------------------|----------------------|--|--|--|
| Hourly Ranges <sup>1</sup>     | Total Counts <sup>2</sup> | Strava Trips <sup>3</sup> | Percent <sup>4</sup> |  |  |  |
| 12am-3:59am                    | 686                       | 5                         | 0.7%                 |  |  |  |
| 4am-5:59am                     | 539                       | 6                         | 1.1%                 |  |  |  |
| 6am-8:59am                     | 7,157                     | 422                       | 5.9%                 |  |  |  |
| 9am-2:59pm                     | 21,971                    | 574                       | 2.6%                 |  |  |  |
| 3pm-5:59pm                     | 15,241                    | 390                       | 2.6%                 |  |  |  |
| 6pm-7:59pm                     | 7,573                     | 212                       | 2.8%                 |  |  |  |
| 8pm-11:59pm                    | 6,973                     | 112                       | 1.6%                 |  |  |  |
| Total                          | 60,140                    | 1,721                     | 3%                   |  |  |  |