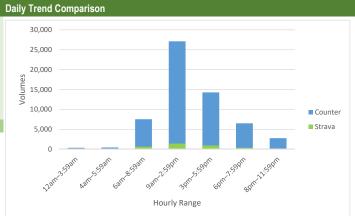

| Counter/Strava Data Comparison |                           |                           |                      |  |  |  |
|--------------------------------|---------------------------|---------------------------|----------------------|--|--|--|
| Hourly Ranges <sup>1</sup>     | Total Counts <sup>2</sup> | Strava Trips <sup>3</sup> | Percent <sup>4</sup> |  |  |  |
| 12am-3:59am                    | 686                       | 5                         | 0.7%                 |  |  |  |
| 4am-5:59am                     | 539                       | 6                         | 1.1%                 |  |  |  |
| 6am-8:59am                     | 7,157                     | 422                       | 5.9%                 |  |  |  |
| 9am-2:59pm                     | 21,971                    | 574                       | 2.6%                 |  |  |  |
| 3pm-5:59pm                     | 15,241                    | 390                       | 2.6%                 |  |  |  |
| 6pm-7:59pm                     | 7,573                     | 212                       | 2.8%                 |  |  |  |
| 8pm-11:59pm                    | 6,973                     | 112                       | 1.6%                 |  |  |  |
| Total                          | 60,140                    | 1,721                     | 3%                   |  |  |  |