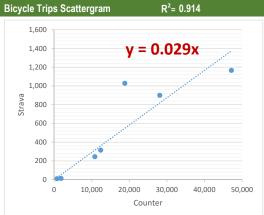

Location: Poudre River Trail - Lee Martinez Park, Fort Collins

Site ID: B60002

Lat/Long: 40.59681, -105.08242

Analysis Period: 07/01/2017 - 12/31/2017

| Counter/Strava Data Comparison |                           |                           |                      |  |  |  |
|--------------------------------|---------------------------|---------------------------|----------------------|--|--|--|
| Hourly Ranges <sup>1</sup>     | Total Counts <sup>2</sup> | Strava Trips <sup>3</sup> | Percent <sup>4</sup> |  |  |  |
| 12am-3:59am                    | 654                       | 10                        | 1.5%                 |  |  |  |
| 4am-5:59am                     | 593                       | 41                        | 6.9%                 |  |  |  |
| 6am-8:59am                     | 9,993                     | 841                       | 8.4%                 |  |  |  |
| 9am-2:59pm                     | 46,930                    | 2,511                     | 5.4%                 |  |  |  |
| 3pm-5:59pm                     | 21,930                    | 1,265                     | 5.8%                 |  |  |  |
| 6pm-7:59pm                     | 9,070                     | 433                       | 4.8%                 |  |  |  |
| 8pm-11:59pm                    | 3,947                     | 154                       | 3.9%                 |  |  |  |
| Total                          | 93,117                    | 5,255                     | 6%                   |  |  |  |

- 1. Hourly range periods are defined by CDOT and provided by Strava as data rollups.
- 2. Total counts are summarized from the hourly counts.
- 3. Total Strava trips are from the "TACTCNT X" field in the rolled-up dataset.
- "TACTCNT\_X" = Total number of bicycle trips on a segment for the numbered rolled-up time frame (where X = the numbered time frame).
- 4. Percent is calculated by dividing the Strava trips by total counts.