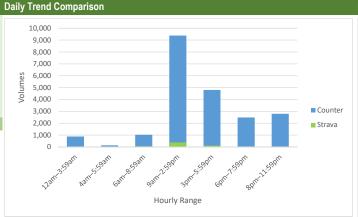

Location: Mason Street north of Magnolia St., Fort Collins

Site ID: B60001

Lat/Long: 40.58332, -105.07886

Analysis Period: 07/01/2017 - 12/31/2017 Weekend Only

| Counter/Strava Data Comparison |                           |                           |                      |  |  |  |  |
|--------------------------------|---------------------------|---------------------------|----------------------|--|--|--|--|
| Hourly Ranges <sup>1</sup>     | Total Counts <sup>2</sup> | Strava Trips <sup>3</sup> | Percent <sup>4</sup> |  |  |  |  |
| 12am-3:59am                    | 887                       | 6                         | 0.7%                 |  |  |  |  |
| 4am-5:59am                     | 138                       | 5                         | 3.6%                 |  |  |  |  |
| 6am-8:59am                     | 1,028                     | 56                        | 5.4%                 |  |  |  |  |
| 9am-2:59pm                     | 9,382                     | 382                       | 4.1%                 |  |  |  |  |
| 3pm-5:59pm                     | 4,803                     | 118                       | 2.5%                 |  |  |  |  |
| 6pm-7:59pm                     | 2,491                     | 52                        | 2.1%                 |  |  |  |  |
| 8pm-11:59pm                    | 2,791                     | 31                        | 1.1%                 |  |  |  |  |
| Total                          | 21,520                    | 650                       | 3%                   |  |  |  |  |

- 1. Hourly range periods are defined by CDOT and provided by Strava as data rollups.
- 2. Total counts are summarized from the hourly counts.
- 3. Total Strava trips are from the "TACTCNT\_X" field in the rolled-up dataset. "TACTCNT\_X" = Total number of bicycle trips on a segment for the numbered rolled-up time frame (where X = the numbered time frame).
- 4. Percent is calculated by dividing the Strava trips by total counts.