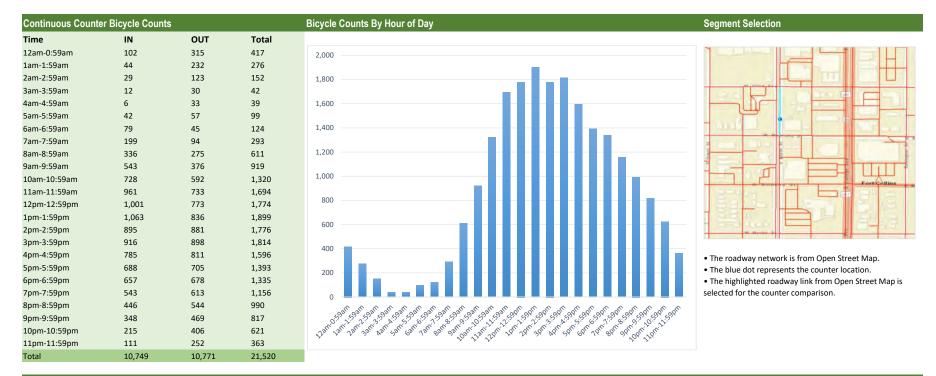

Location: Mason Street north of Magnolia St., Fort Collins

Site ID: B60001

Lat/Long: 40.58332, -105.07886

Analysis Period: 07/01/2017 - 12/31/2017 Weekend Only

| Counter/Strava Data Comparison |                           |                           |                      |  |  |  |  |
|--------------------------------|---------------------------|---------------------------|----------------------|--|--|--|--|
| Hourly Ranges <sup>1</sup>     | Total Counts <sup>2</sup> | Strava Trips <sup>3</sup> | Percent <sup>4</sup> |  |  |  |  |
| 12am-3:59am                    | 887                       | 6                         | 0.7%                 |  |  |  |  |
| 4am-5:59am                     | 138                       | 5                         | 3.6%                 |  |  |  |  |
| 6am-8:59am                     | 1,028                     | 56                        | 5.4%                 |  |  |  |  |
| 9am-2:59pm                     | 9,382                     | 382                       | 4.1%                 |  |  |  |  |
| 3pm-5:59pm                     | 4,803                     | 118                       | 2.5%                 |  |  |  |  |
| 6pm-7:59pm                     | 2,491                     | 52                        | 2.1%                 |  |  |  |  |
| 8pm-11:59pm                    | 2,791                     | 31                        | 1.1%                 |  |  |  |  |
| Total                          | 21,520                    | 650                       | 3%                   |  |  |  |  |

- 1. Hourly range periods are defined by CDOT and provided by Strava as data rollups.
- 2. Total counts are summarized from the hourly counts.
- 3. Total Strava trips are from the "TACTCNT\_X" field in the rolled-up dataset. "TACTCNT\_X" = Total number of bicycle trips on a segment for the numbered rolled-up time frame (where X = the numbered time frame).
- 4. Percent is calculated by dividing the Strava trips by total counts.