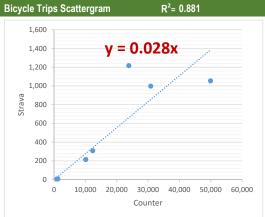

Location: Mason Street north of Magnolia St., Fort Collins

Site ID: B60001

Lat/Long: 40.58332, -105.07886

Analysis Period: 07/01/2017 - 12/31/2017 Weekend Only

| Counter/Strava Data Comparison |                           |                           |                      |  |  |  |  |
|--------------------------------|---------------------------|---------------------------|----------------------|--|--|--|--|
| Hourly Ranges <sup>1</sup>     | Total Counts <sup>2</sup> | Strava Trips <sup>3</sup> | Percent <sup>4</sup> |  |  |  |  |
| 12am-3:59am                    | 887                       | 6                         | 0.7%                 |  |  |  |  |
| 4am-5:59am                     | 138                       | 5                         | 3.6%                 |  |  |  |  |
| 6am-8:59am                     | 1,028                     | 56                        | 5.4%                 |  |  |  |  |
| 9am-2:59pm                     | 9,382                     | 382                       | 4.1%                 |  |  |  |  |
| 3pm-5:59pm                     | 4,803                     | 118                       | 2.5%                 |  |  |  |  |
| 6pm-7:59pm                     | 2,491                     | 52                        | 2.1%                 |  |  |  |  |
| 8pm-11:59pm                    | 2,791                     | 31                        | 1.1%                 |  |  |  |  |
| Total                          | 21,520                    | 650                       | 3%                   |  |  |  |  |