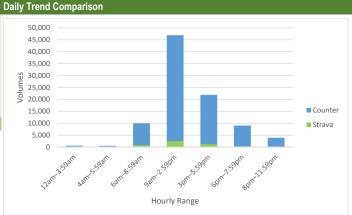

Location: Poudre River Trail - Lee Martinez Park, Fort Collins

Site ID: B60002

Lat/Long: 40.59681, -105.08242

Analysis Period: 07/01/2017 - 12/31/2017

| Counter/Strava Data Comparison |                           |                           |                      |  |  |  |
|--------------------------------|---------------------------|---------------------------|----------------------|--|--|--|
| Hourly Ranges <sup>1</sup>     | Total Counts <sup>2</sup> | Strava Trips <sup>3</sup> | Percent <sup>4</sup> |  |  |  |
| 12am-3:59am                    | 654                       | 10                        | 1.5%                 |  |  |  |
| 4am-5:59am                     | 593                       | 41                        | 6.9%                 |  |  |  |
| 6am-8:59am                     | 9,993                     | 841                       | 8.4%                 |  |  |  |
| 9am-2:59pm                     | 46,930                    | 2,511                     | 5.4%                 |  |  |  |
| 3pm-5:59pm                     | 21,930                    | 1,265                     | 5.8%                 |  |  |  |
| 6pm-7:59pm                     | 9,070                     | 433                       | 4.8%                 |  |  |  |
| 8pm-11:59pm                    | 3,947                     | 154                       | 3.9%                 |  |  |  |
| Total                          | 93,117                    | 5,255                     | 6%                   |  |  |  |