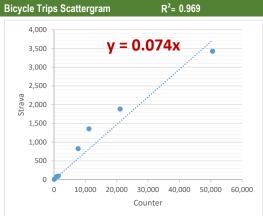

| Counter/Strava Data Comparison |                           |                           |                      |  |
|--------------------------------|---------------------------|---------------------------|----------------------|--|
| Hourly Ranges <sup>1</sup>     | Total Counts <sup>2</sup> | Strava Trips <sup>3</sup> | Percent <sup>4</sup> |  |
| 12am-3:59am                    | 1,573                     | 11                        | 0.7%                 |  |
| 4am-5:59am                     | 677                       | 11                        | 1.6%                 |  |
| 6am-8:59am                     | 8,185                     | 478                       | 5.8%                 |  |
| 9am-2:59pm                     | 31,353                    | 956                       | 3.0%                 |  |
| 3pm-5:59pm                     | 20,044                    | 508                       | 2.5%                 |  |
| 6pm-7:59pm                     | 10,064                    | 264                       | 2.6%                 |  |
| 8pm-11:59pm                    | 9,764                     | 143                       | 1.5%                 |  |
| Total                          | 81,660                    | 2,371                     | 3%                   |  |

- 1. Hourly range periods are defined by CDOT and provided by Strava as data rollups.
- 2. Total counts are summarized from the hourly counts.
- 3. Total Strava trips are from the "TACTCNT\_X" field in the rolled-up dataset.
- "TACTCNT\_X" = Total number of bicycle trips on a segment for the numbered rolled-up time frame (where X = the numbered time frame).
- 4. Percent is calculated by dividing the Strava trips by total counts.