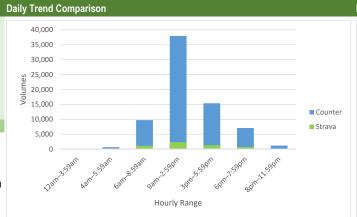

| Counter/Strava Data Comparison |                           |                           |                      |  |
|--------------------------------|---------------------------|---------------------------|----------------------|--|
| Hourly Ranges <sup>1</sup>     | Total Counts <sup>2</sup> | Strava Trips <sup>3</sup> | Percent <sup>4</sup> |  |
| 12am-3:59am                    | 1,573                     | 11                        | 0.7%                 |  |
| 4am-5:59am                     | 677                       | 11                        | 1.6%                 |  |
| 6am-8:59am                     | 8,185                     | 478                       | 5.8%                 |  |
| 9am-2:59pm                     | 31,353                    | 956                       | 3.0%                 |  |
| 3pm-5:59pm                     | 20,044                    | 508                       | 2.5%                 |  |
| 6pm-7:59pm                     | 10,064                    | 264                       | 2.6%                 |  |
| 8pm-11:59pm                    | 9,764                     | 143                       | 1.5%                 |  |
| Total                          | 81,660                    | 2,371                     | 3%                   |  |