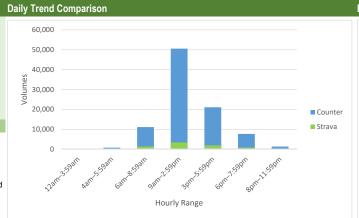

Location: Poudre River Trail - Lee Martinez Park, Fort Collins

Site ID: B60002

Lat/Long: 40.59681, -105.08242

Analysis Period: 07/01/2017 - 12/31/2017

| Counter/Strava Data Comparison |                           |                           |                      |  |  |  |
|--------------------------------|---------------------------|---------------------------|----------------------|--|--|--|
| Hourly Ranges <sup>1</sup>     | Total Counts <sup>2</sup> | Strava Trips <sup>3</sup> | Percent <sup>4</sup> |  |  |  |
| 12am-3:59am                    | 654                       | 10                        | 1.5%                 |  |  |  |
| 4am-5:59am                     | 593                       | 41                        | 6.9%                 |  |  |  |
| 6am-8:59am                     | 9,993                     | 841                       | 8.4%                 |  |  |  |
| 9am-2:59pm                     | 46,930                    | 2,511                     | 5.4%                 |  |  |  |
| 3pm-5:59pm                     | 21,930                    | 1,265                     | 5.8%                 |  |  |  |
| 6pm-7:59pm                     | 9,070                     | 433                       | 4.8%                 |  |  |  |
| 8pm-11:59pm                    | 3,947                     | 154                       | 3.9%                 |  |  |  |
| Total                          | 93,117                    | 5,255                     | 6%                   |  |  |  |

- 1. Hourly range periods are defined by CDOT and provided by Strava as data rollups.
- 2. Total counts are summarized from the hourly counts.
- 3. Total Strava trips are from the "TACTCNT X" field in the rolled-up dataset.
- "TACTCNT\_X" = Total number of bicycle trips on a segment for the numbered rolled-up time frame (where X = the numbered time frame).
- 4. Percent is calculated by dividing the Strava trips by total counts.