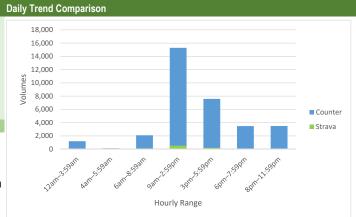

Location: Poudre River Trail - Lee Martinez Park, Fort Collins

Site ID: B60002

Lat/Long: 40.59681, -105.08242

Analysis Period: 07/01/2017 - 12/31/2017

| Counter/Strava Data Comparison |                           |                           |                      |  |  |  |
|--------------------------------|---------------------------|---------------------------|----------------------|--|--|--|
| Hourly Ranges <sup>1</sup>     | Total Counts <sup>2</sup> | Strava Trips <sup>3</sup> | Percent <sup>4</sup> |  |  |  |
| 12am-3:59am                    | 654                       | 10                        | 1.5%                 |  |  |  |
| 4am-5:59am                     | 593                       | 41                        | 6.9%                 |  |  |  |
| 6am-8:59am                     | 9,993                     | 841                       | 8.4%                 |  |  |  |
| 9am-2:59pm                     | 46,930                    | 2,511                     | 5.4%                 |  |  |  |
| 3pm-5:59pm                     | 21,930                    | 1,265                     | 5.8%                 |  |  |  |
| 6pm-7:59pm                     | 9,070                     | 433                       | 4.8%                 |  |  |  |
| 8pm-11:59pm                    | 3,947                     | 154                       | 3.9%                 |  |  |  |
| Total                          | 93,117                    | 5,255                     | 6%                   |  |  |  |