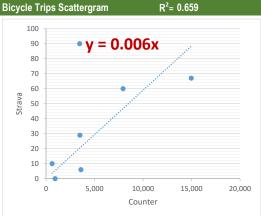

| Counter/Strava Data Comparison |                           |                           |                      |  |  |  |
|--------------------------------|---------------------------|---------------------------|----------------------|--|--|--|
| Hourly Ranges <sup>1</sup>     | Total Counts <sup>2</sup> | Strava Trips <sup>3</sup> | Percent <sup>4</sup> |  |  |  |
| 12am-3:59am                    | 686                       | 5                         | 0.7%                 |  |  |  |
| 4am-5:59am                     | 539                       | 6                         | 1.1%                 |  |  |  |
| 6am-8:59am                     | 7,157                     | 422                       | 5.9%                 |  |  |  |
| 9am-2:59pm                     | 21,971                    | 574                       | 2.6%                 |  |  |  |
| 3pm-5:59pm                     | 15,241                    | 390                       | 2.6%                 |  |  |  |
| 6pm-7:59pm                     | 7,573                     | 212                       | 2.8%                 |  |  |  |
| 8pm-11:59pm                    | 6,973                     | 112                       | 1.6%                 |  |  |  |
| Total                          | 60,140                    | 1,721                     | 3%                   |  |  |  |