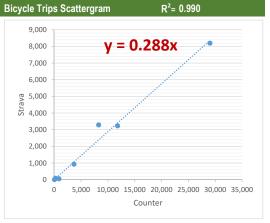

| Counter/Strava Data Co     | mparison                  |                           |                      |
|----------------------------|---------------------------|---------------------------|----------------------|
| Hourly Ranges <sup>1</sup> | Total Counts <sup>2</sup> | Strava Trips <sup>3</sup> | Percent <sup>4</sup> |
| 12am-3:59am                | 360                       | 4                         | 1.1%                 |
| 4am-5:59am                 | 442                       | 28                        | 6.3%                 |
| 6am-8:59am                 | 7,528                     | 633                       | 8.4%                 |
| 9am-2:59pm                 | 27,117                    | 1,416                     | 5.2%                 |
| 3pm-5:59pm                 | 14,278                    | 929                       | 6.5%                 |
| 6pm-7:59pm                 | 6,508                     | 356                       | 5.5%                 |
| 8pm-11:59pm                | 2,770                     | 115                       | 4.2%                 |
| Total                      | 59,003                    | 3,481                     | 6%                   |

- 1. Hourly range periods are defined by CDOT and provided by Strava as data rollups.
- 2. Total counts are summarized from the hourly counts.
- 3. Total Strava trips are from the "TACTCNT\_X" field in the rolled-up dataset.
- "TACTCNT\_X" = Total number of bicycle trips on a segment for the numbered rolled-up time frame (where X = the numbered time frame).
- 4. Percent is calculated by dividing the Strava trips by total counts.

 $R^2 = 0.978$ 

Location: Poudre River Trail - Lee Martinez Park, Fort Collins

Site ID: B60002

Lat/Long: 40.59681, -105.08242

Analysis Period: 07/01/2017 - 12/31/2017 Weekend Only

| Counter/Strava Data Co     | mparison                  |                           |                      |  |
|----------------------------|---------------------------|---------------------------|----------------------|--|
| Hourly Ranges <sup>1</sup> | Total Counts <sup>2</sup> | Strava Trips <sup>3</sup> | Percent <sup>4</sup> |  |
| 12am-3:59am                | 294                       | 6                         | 2.0%                 |  |
| 4am-5:59am                 | 151                       | 13                        | 8.6%                 |  |
| 6am-8:59am                 | 2,465                     | 208                       | 8.4%                 |  |
| 9am-2:59pm                 | 19,813                    | 1,095                     | 5.5%                 |  |
| 3pm-5:59pm                 | 7,652                     | 336                       | 4.4%                 |  |
| 6pm-7:59pm                 | 2,562                     | 77                        | 3.0%                 |  |
| 8pm-11:59pm                | 1,177                     | 39                        | 3.3%                 |  |
| Total                      | 34,114                    | 1,774                     | 5%                   |  |