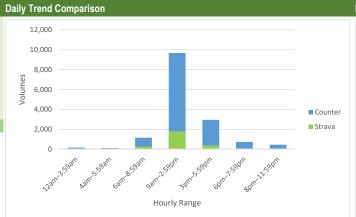

| Counter/Strava Data Co     | mparison                  |                           |                      |
|----------------------------|---------------------------|---------------------------|----------------------|
| Hourly Ranges <sup>1</sup> | Total Counts <sup>2</sup> | Strava Trips <sup>3</sup> | Percent <sup>4</sup> |
| 12am-3:59am                | 360                       | 4                         | 1.1%                 |
| 4am-5:59am                 | 442                       | 28                        | 6.3%                 |
| 6am-8:59am                 | 7,528                     | 633                       | 8.4%                 |
| 9am-2:59pm                 | 27,117                    | 1,416                     | 5.2%                 |
| 3pm-5:59pm                 | 14,278                    | 929                       | 6.5%                 |
| 6pm-7:59pm                 | 6,508                     | 356                       | 5.5%                 |
| 8pm-11:59pm                | 2,770                     | 115                       | 4.2%                 |
| Total                      | 59,003                    | 3,481                     | 6%                   |

- 1. Hourly range periods are defined by CDOT and provided by Strava as data rollups.
- 2. Total counts are summarized from the hourly counts.
- 3. Total Strava trips are from the "TACTCNT\_X" field in the rolled-up dataset.
- "TACTCNT\_X" = Total number of bicycle trips on a segment for the numbered rolled-up time frame (where X = the numbered time frame).
- 4. Percent is calculated by dividing the Strava trips by total counts.