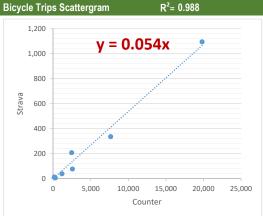

 $R^2 = 0.978$ 

Location: Poudre River Trail - Lee Martinez Park, Fort Collins

Site ID: B60002

Lat/Long: 40.59681, -105.08242

Analysis Period: 07/01/2017 - 12/31/2017 Weekend Only

| Counter/Strava Data Co     | mparison                  |                           |                      |  |
|----------------------------|---------------------------|---------------------------|----------------------|--|
| Hourly Ranges <sup>1</sup> | Total Counts <sup>2</sup> | Strava Trips <sup>3</sup> | Percent <sup>4</sup> |  |
| 12am-3:59am                | 294                       | 6                         | 2.0%                 |  |
| 4am-5:59am                 | 151                       | 13                        | 8.6%                 |  |
| 6am-8:59am                 | 2,465                     | 208                       | 8.4%                 |  |
| 9am-2:59pm                 | 19,813                    | 1,095                     | 5.5%                 |  |
| 3pm-5:59pm                 | 7,652                     | 336                       | 4.4%                 |  |
| 6pm-7:59pm                 | 2,562                     | 77                        | 3.0%                 |  |
| 8pm-11:59pm                | 1,177                     | 39                        | 3.3%                 |  |
| Total                      | 34,114                    | 1,774                     | 5%                   |  |