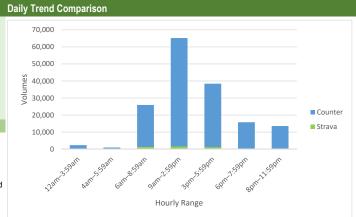

Location: Poudre River Trail - Lee Martinez Park, Fort Collins

Site ID: B60002

Lat/Long: 40.59681, -105.08242

Analysis Period: 07/01/2017 - 12/31/2017

| Counter/Strava Data Comparison |                           |                           |                      |  |  |  |
|--------------------------------|---------------------------|---------------------------|----------------------|--|--|--|
| Hourly Ranges <sup>1</sup>     | Total Counts <sup>2</sup> | Strava Trips <sup>3</sup> | Percent <sup>4</sup> |  |  |  |
| 12am-3:59am                    | 654                       | 10                        | 1.5%                 |  |  |  |
| 4am-5:59am                     | 593                       | 41                        | 6.9%                 |  |  |  |
| 6am-8:59am                     | 9,993                     | 841                       | 8.4%                 |  |  |  |
| 9am-2:59pm                     | 46,930                    | 2,511                     | 5.4%                 |  |  |  |
| 3pm-5:59pm                     | 21,930                    | 1,265                     | 5.8%                 |  |  |  |
| 6pm-7:59pm                     | 9,070                     | 433                       | 4.8%                 |  |  |  |
| 8pm-11:59pm                    | 3,947                     | 154                       | 3.9%                 |  |  |  |
| Total                          | 93,117                    | 5,255                     | 6%                   |  |  |  |

- 1. Hourly range periods are defined by CDOT and provided by Strava as data rollups.
- 2. Total counts are summarized from the hourly counts.
- 3. Total Strava trips are from the "TACTCNT X" field in the rolled-up dataset.
- "TACTCNT\_X" = Total number of bicycle trips on a segment for the numbered rolled-up time frame (where X = the numbered time frame).
- 4. Percent is calculated by dividing the Strava trips by total counts.