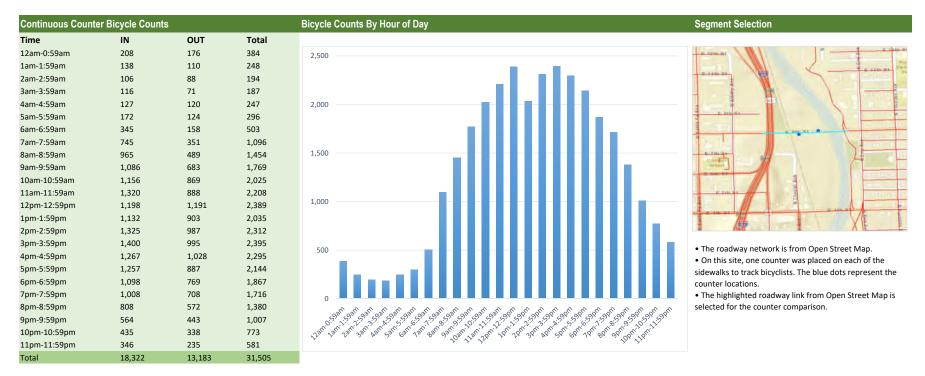

Location: Poudre River Trail - Lee Martinez Park, Fort Collins

Site ID: B60002

Lat/Long: 40.59681, -105.08242

Analysis Period: 07/01/2017 - 12/31/2017

| Counter/Strava Data Comparison |                           |                           |                      |  |  |  |
|--------------------------------|---------------------------|---------------------------|----------------------|--|--|--|
| Hourly Ranges <sup>1</sup>     | Total Counts <sup>2</sup> | Strava Trips <sup>3</sup> | Percent <sup>4</sup> |  |  |  |
| 12am-3:59am                    | 654                       | 10                        | 1.5%                 |  |  |  |
| 4am-5:59am                     | 593                       | 41                        | 6.9%                 |  |  |  |
| 6am-8:59am                     | 9,993                     | 841                       | 8.4%                 |  |  |  |
| 9am-2:59pm                     | 46,930                    | 2,511                     | 5.4%                 |  |  |  |
| 3pm-5:59pm                     | 21,930                    | 1,265                     | 5.8%                 |  |  |  |
| 6pm-7:59pm                     | 9,070                     | 433                       | 4.8%                 |  |  |  |
| 8pm-11:59pm                    | 3,947                     | 154                       | 3.9%                 |  |  |  |
| Total                          | 93,117                    | 5,255                     | 6%                   |  |  |  |

- 1. Hourly range periods are defined by CDOT and provided by Strava as data rollups.
- 2. Total counts are summarized from the hourly counts.
- 3. Total Strava trips are from the "TACTCNT X" field in the rolled-up dataset.
- "TACTCNT\_X" = Total number of bicycle trips on a segment for the numbered rolled-up time frame (where X = the numbered time frame).
- 4. Percent is calculated by dividing the Strava trips by total counts.