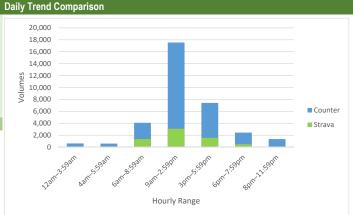

| Counter/Strava Data Comparison |                           |                           |                      |  |
|--------------------------------|---------------------------|---------------------------|----------------------|--|
| Hourly Ranges <sup>1</sup>     | Total Counts <sup>2</sup> | Strava Trips <sup>3</sup> | Percent <sup>4</sup> |  |
| 12am-3:59am                    | 1,573                     | 11                        | 0.7%                 |  |
| 4am-5:59am                     | 677                       | 11                        | 1.6%                 |  |
| 6am-8:59am                     | 8,185                     | 478                       | 5.8%                 |  |
| 9am-2:59pm                     | 31,353                    | 956                       | 3.0%                 |  |
| 3pm-5:59pm                     | 20,044                    | 508                       | 2.5%                 |  |
| 6pm-7:59pm                     | 10,064                    | 264                       | 2.6%                 |  |
| 8pm-11:59pm                    | 9,764                     | 143                       | 1.5%                 |  |
| Total                          | 81,660                    | 2,371                     | 3%                   |  |