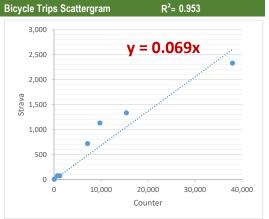

| Counter/Strava Data Comparison |                           |                           |                      |  |  |  |
|--------------------------------|---------------------------|---------------------------|----------------------|--|--|--|
| Hourly Ranges <sup>1</sup>     | Total Counts <sup>2</sup> | Strava Trips <sup>3</sup> | Percent <sup>4</sup> |  |  |  |
| 12am-3:59am                    | 686                       | 5                         | 0.7%                 |  |  |  |
| 4am-5:59am                     | 539                       | 6                         | 1.1%                 |  |  |  |
| 6am-8:59am                     | 7,157                     | 422                       | 5.9%                 |  |  |  |
| 9am-2:59pm                     | 21,971                    | 574                       | 2.6%                 |  |  |  |
| 3pm-5:59pm                     | 15,241                    | 390                       | 2.6%                 |  |  |  |
| 6pm-7:59pm                     | 7,573                     | 212                       | 2.8%                 |  |  |  |
| 8pm-11:59pm                    | 6,973                     | 112                       | 1.6%                 |  |  |  |
| Total                          | 60,140                    | 1,721                     | 3%                   |  |  |  |